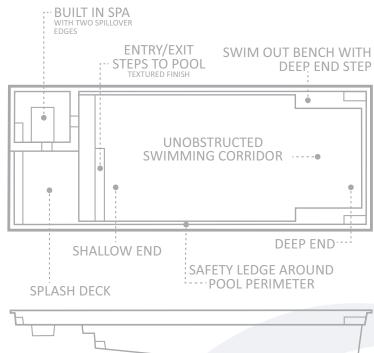

## The Ultimate™

- Architecturally contemporary modern clean and crisp design that is beautifully proportioned
- The Ultimate features the pool, built in spa and splash deck providing 3 amazing features in one pool design
- Large built in square spa that can fit 4-6 people and can be heated with an optional gas heater or heat pump
- Spa has an entry and exit step and two built in spillover edges into the pool area and splash deck area creating a beautiful built in water feature
- Large splash deck area which is great for kids and adults to play and relax
- Extra wide bench after the splash deck enabling swimmers to sit and talk to people in the spa
- Deep end swim out bench and entry and exit steps on either side to relax and to provide access in and out of the pool
- Safety ledge encourages confidence and rest area for kids while also providing additional structural strength to the pool structure