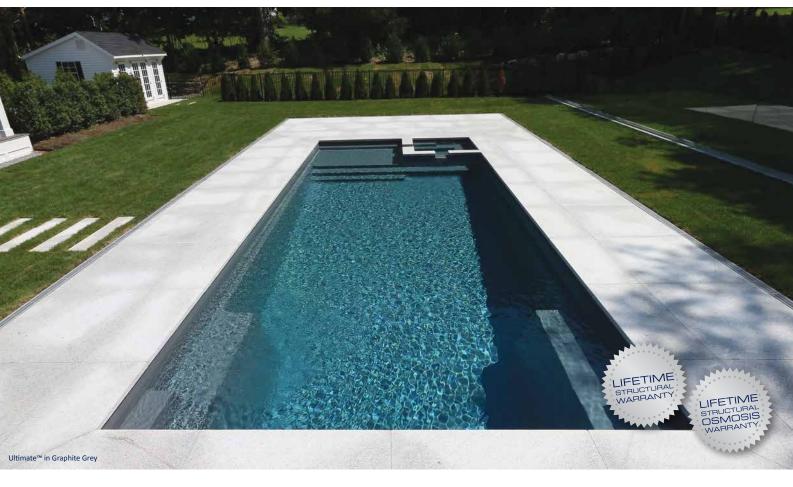

## The Ultimate™

- Architecturally contemporary modern clean and crisp design that is beautifully proportioned
- The Ultimate features the pool, built in spa and splash deck providing 3 amazing features in one pool design
- Large built in square spa that can fit 4-6 people and can be heated with an optional gas heater or heat pump
- Spa has an entry and exit step and two built in spillover edges into the pool area and splash deck area creating a beautiful built in water feature
- Large splash deck area which is great for kids and adults to play and relax
- Extra wide bench after the splash deck enabling swimmers to sit and talk to people in the spa
- Deep end swim out bench and entry and exit steps on either side to relax and to provide access in and out of the pool
- Safety ledge encourages confidence and rest area for kids while also providing additional structural strength to the pool structure