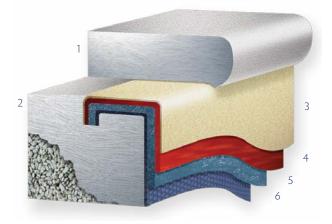

### OUR MANUFACTURING PROCESS USES THE HIGHEST QUALITY COMPOSITE RESINS AND GEL COATS IN THE INDUSTRY

- 1. Coping Options Brick, Concrete, or Stone Coping provides an elegant and durable finished edge around your Trilogy Pool®.
- 2. Interlocking Bond Beam The Bond Beam is formed when concrete from the deck is poured around and up next to the coping of the pool. This step structurally ties your deck to the outside of the swimming pool shell.

- 3. HydroStone/
  Gelcoat · Whether
  you choose one
  our 6 beautiful
  HydroStone
  finishes or white
  gelcoat, you
  are assured of
  maintenance-free
  durability for years
  to come.
- 4. Vinyl Ester Resin This layer protects the finish of your pool and provides extreme resistance to even the most corrosive chemicals.
- 5. General Purpose (GP) Resin This structural layer provides the rigidity needed for transportation and installation of the swimming pool.
- 6. Woven Roving GP Resin This 24 oz. woven glass cloth is the final laminate for a Trilogy Pool. The glass cloth encases the entire pool in a network of fiberglass. The end result is a swimming pool with outstanding structural integrity.