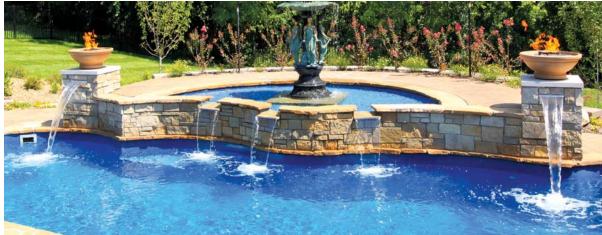

# FUSION: (Nater features you can swim in®

INTRODUCING FUSION™—a revolutionary concept in swimming pools. This groundbreaking line of composite pools is unlike any other on the market, combining aesthetics, low maintenance and a number of proprietary features to create a totally new experience for homeowners. This is not your average swimming pool. This is FUSION—Water Features You Can Swim In®.

### BEAUTIFY YOUR WORLD.

By all standards, the FUSION line expands the boundaries of pool design. The result is a water feature that is beautiful to look at, comforting to hear and entertaining to swim in—a source of enjoyment for you and your family for years to come.

FUSION's modular construction gives pool builders a wide palette of choices that will be directed by your personal tastes and the physical boundaries of your backyard.

Installers love the fine details they can create with our pools' tighter radii, and they can set a "perfect tile" vertical tile line. You'll appreciate the entry steps and extra large tanning ledges.

# Mour Pool, Mour (Nay)

ACCESSORIZE YOUR IMAGINATION. Fusion's modularity gives you options no other pool line does. Select your basic pool configuration, then incorporate features that will extend your recreation and relaxation options. Add a tanning ledge and multiple spillways. Include a spa placed to take advantage of your fabulous views. Trim it in the tile of your dreams. Combine elegant functionality, beautiful color and visual appeal to create your pool, your way.