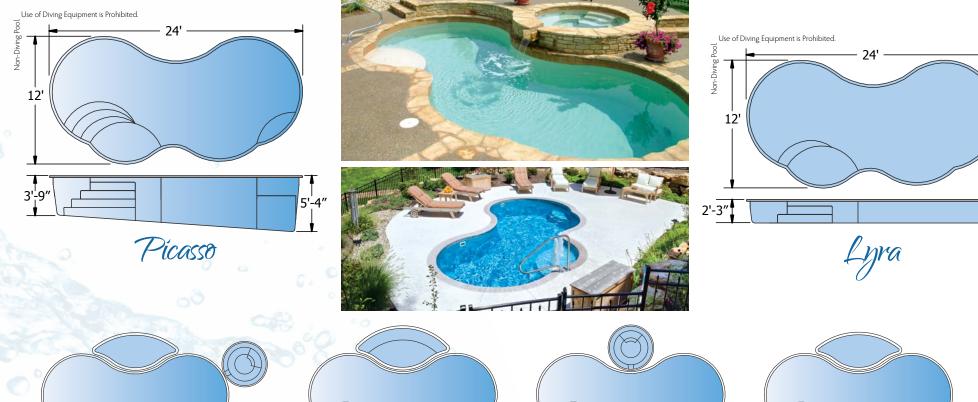

# FUSIONE THE

BUILT BY IMAGINATION

GEMINI • PICASSO • LYRA

SOLSTICE • HELIOS • EUROPA

**REMBRANDT** • **REGULUS** 

HYPERION • MAGELLAN

CASSINI • SYNERGY • GENESIS

MERCURY • NEPTUNE • MERIDIAN