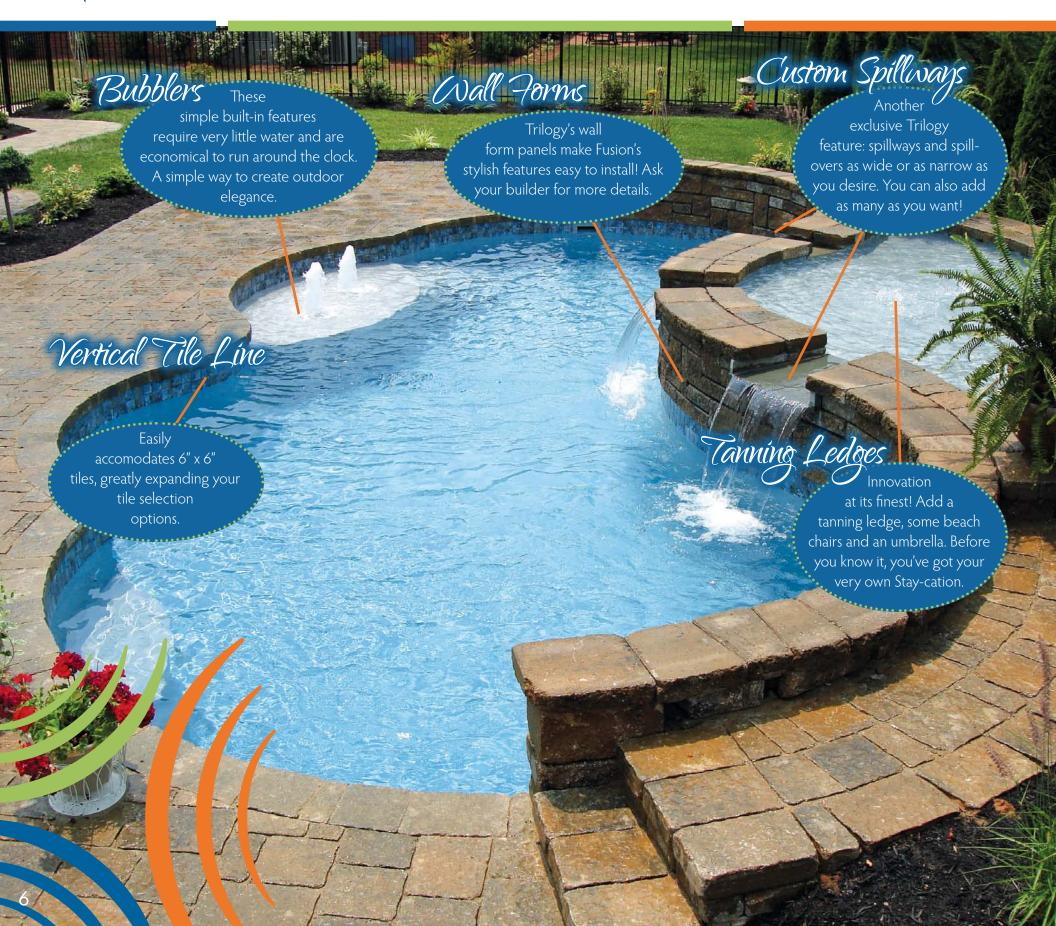

FUSION's modular construction gives pool builders a wide palette of choices that will be directed by your personal tastes and the physical boundaries of your backyard.

Installers love the fine details they can create with our pools' tighter radii, and they can set a "perfect tile" vertical tile line. You'll appreciate the entry steps and extra large tanning ledges.

# Peatures: Fusion

THE FEATURES OF TRILOGY'S FUSION LINE ENABLE YOU TO BE THE DESIGNER.

LET YOUR IMAGINATION RUN FREE.

# Mour Pool, Mour (Nay)

ACCESSORIZE YOUR IMAGINATION. Fusion's modularity gives you options no other pool line does. Select your basic pool configuration, then incorporate features that will extend your recreation and relaxation options. Add a tanning ledge and multiple spillways. Include a spa placed to take advantage of your fabulous views. Trim it in the tile of your dreams. Combine elegant functionality, beautiful color and visual appeal to create your pool, your way.