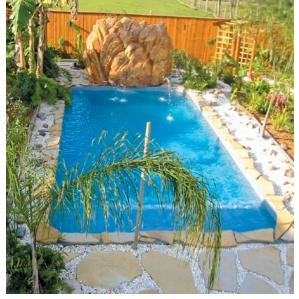

# FUSION: (Nater features you can swim in®

INTRODUCING FUSION™—a revolutionary concept in swimming pools. This groundbreaking line of composite pools is unlike any other on the market, combining aesthetics, low maintenance and a number of proprietary features to create a totally new experience for homeowners. This is not your average swimming pool. This is FUSION—Water Features You Can Swim In®.

### BEAUTIFY YOUR WORLD.

By all standards, the FUSION line expands the boundaries of pool design. The result is a water feature that is beautiful to look at, comforting to hear and entertaining to swim in—a source of enjoyment for you and your family for years to come.

FUSION's modular construction gives pool builders a wide palette of choices that will be directed by your personal tastes and the physical boundaries of your backyard.

Installers love the fine details they can create with our pools' tighter radii, and they can set a "perfect tile" vertical tile line. You'll appreciate the entry steps and extra large tanning ledges.