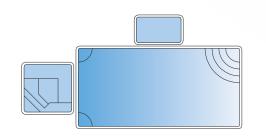

FUSION's modular construction gives pool builders a wide palette of choices that will be directed by your personal tastes and the physical boundaries of your backyard.

Installers love the fine details they can create with our pools' tighter radii, and they can set a "perfect tile" vertical tile line. You'll appreciate the entry steps and extra large tanning ledges.

# Mour Pool, Mour (Nay)

ACCESSORIZE YOUR IMAGINATION. Fusion's modularity gives you options no other pool line does. Select your basic pool configuration, then incorporate features that will extend your recreation and relaxation options. Add a tanning ledge and multiple spillways. Include a spa placed to take advantage of your fabulous views. Trim it in the tile of your dreams. Combine elegant functionality, beautiful color and visual appeal to create your pool, your way.