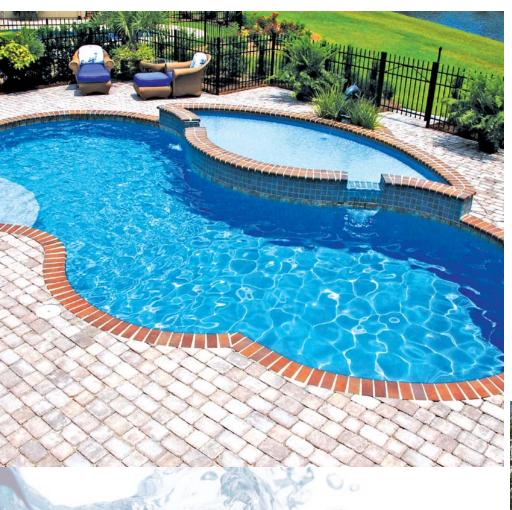

# About Galaxy

TRILOGY'S GALAXY LINE transcends traditional boundaries, offering an array of celestial-inspired shapes allowing you to create the perfect backyard atmosphere. The spectrum of choices available in the Galaxy Line are infused with distinctly unique features, much like the constellations. Choose a shape from the Galaxy Line and watch your friends and family gravitate home for endless hours of fun and a lifetime of memories.

CHECK OUT OUR PHOTO GALLERY: WWW.TRILOGYPOOLS.COM