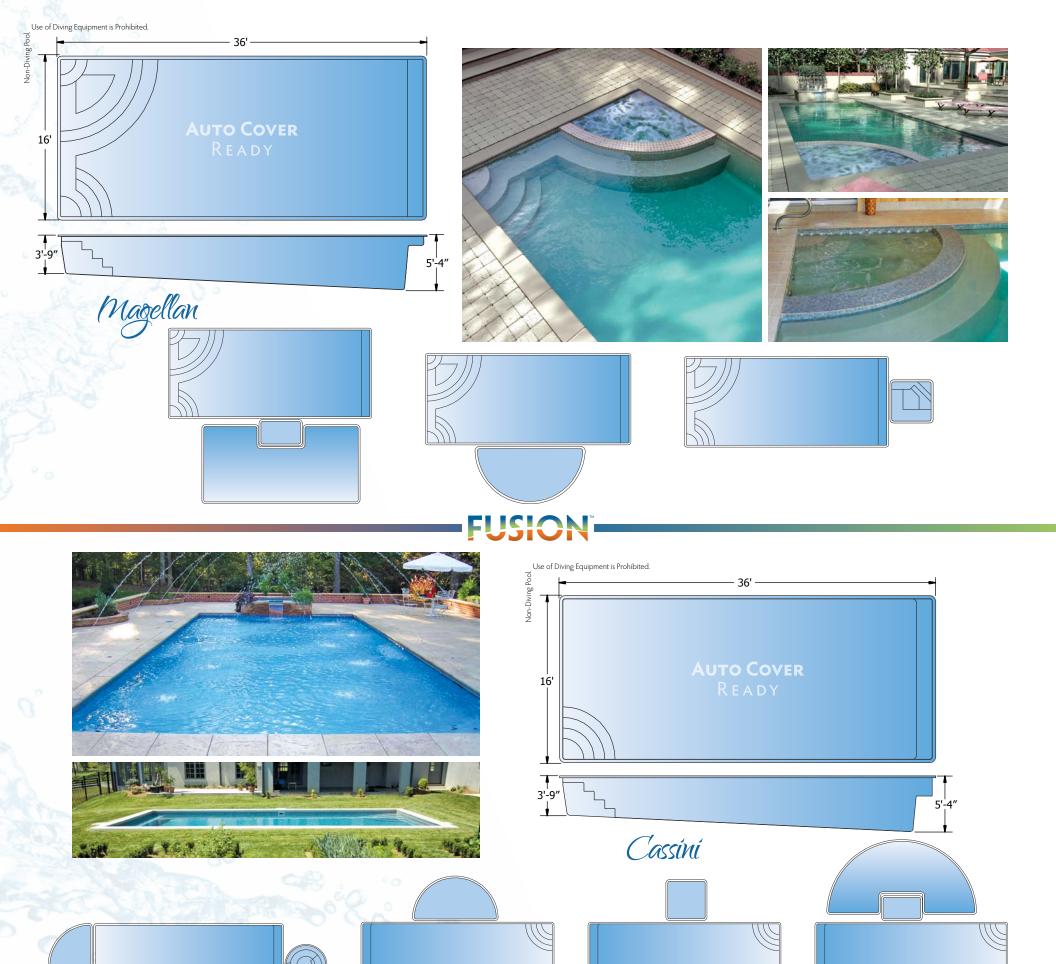

# FUSIONE THE

BUILT BY IMAGINATION

GEMINI • PICASSO • LYRA

SOLSTICE • HELIOS • EUROPA

**REMBRANDT** • **REGULUS** 

HYPERION • MAGELLAN

CASSINI • SYNERGY • GENESIS

MERCURY • NEPTUNE • MERIDIAN

# FUSION: (Nater features you can swim in®

INTRODUCING FUSION™—a revolutionary concept in swimming pools. This groundbreaking line of composite pools is unlike any other on the market, combining aesthetics, low maintenance and a number of proprietary features to create a totally new experience for homeowners. This is not your average swimming pool. This is FUSION—Water Features You Can Swim In®.

The FUSION line of swimming pools was created in response to the rising consumer demand for exceptional design features and affordability. With that in mind, we set out to develop a line that offered the custom look of concrete pools with the extremely low maintenance of composite pools. The result is a state-of-the-art system that stands in a class of its own.

### BEAUTIFY YOUR WORLD.

By all standards, the FUSION line expands the boundaries of pool design. The result is a water feature that is beautiful to look at, comforting to hear and entertaining to swim in—a source of enjoyment for you and your family for years to come.

FUSION's modular construction gives pool builders a wide palette of choices that will be directed by your personal tastes and the physical boundaries of your backyard.

Installers love the fine details they can create with our pools' tighter radii, and they can set a "perfect tile" vertical tile line. You'll appreciate the entry steps and extra large tanning ledges.