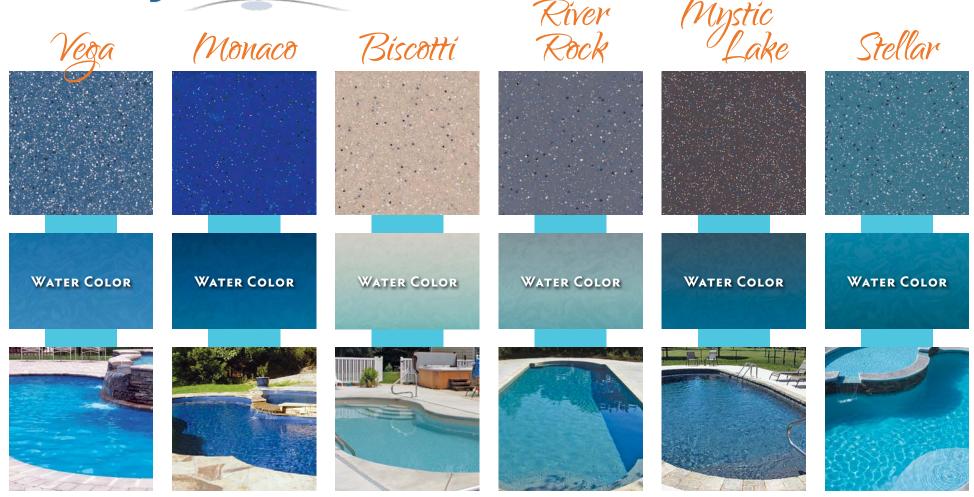

# Hydrostone

Homeowners deserve the peace-of-mind that comes from knowing their swimming pool is built with the best materials—to the highest standards—providing years of trouble-free enjoyment.

For over 13 years Trilogy Pools has offered the best finishes available in the composite and swimming pool industry. Already a market leader with state-of-the-art research and development capabilities, Trilogy continues to develop new surface technologies. The result of its continued drive for excellence: HydroStone, the most beautiful and durable finish ever.

HydroStone pushes pool surface technology to the next level. HydroStone is a proprietary blend of engineered based resins combined with the highest performing colored particles available. In addition to its superior durability, independent lab testing reveals that HydroStone provides unsurpassed:

- · Blister-Resistance
- Fade Resistance
- Chemical Resistance
- Anti-Yellowing
- Protection from the Long-Term Effects of UV Exposure

The HydroStone finish is available exclusively through Trilogy Pools. It is not available through any other fiberglass swimming pool manufacturer.

### **Durable**

There is no product available today that surpasses the performance of HydroStone. With a unique blend of base resins coupled with the highest performing colored particles available, HydroStone excels at fade-resistance, anti-yellowing, blister-resistance, and protection from the long-term effects of UV exposure.

### **Beautiful**

The HydroStone finish is available in six exciting colors specifically designed for swimming pool applications. Only Trilogy Pools offers these beautiful pool finish colors.

### **Best Value**

Choose HydroStone as the finish for your swimming pool. You deserve the peace of mind that comes with knowing that your pool was built with the very best the industry has to offer.

Printed representation of HydroStone colors will vary from actual pool finish. Contact your pool vendor to see physical color samples.