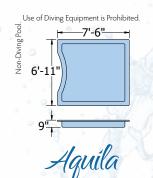

### SPAS

All Spas are Non-Diving. Use of Diving Equipment is Prohibited.

7′-9″

# Aquila SWIM SPA