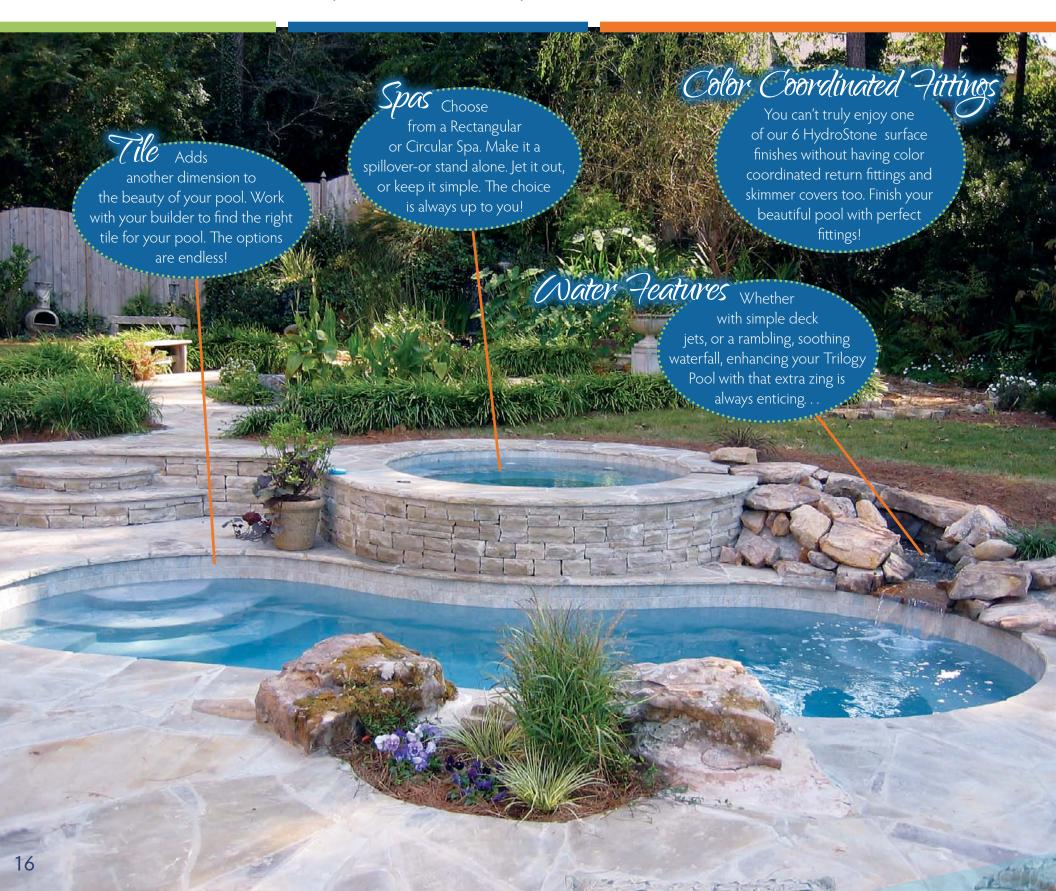

# Mour Pool, Mour (Nay)

ACCESSORIZE YOUR IMAGINATION. Fusion's modularity gives you options no other pool line does. Select your basic pool configuration, then incorporate features that will extend your recreation and relaxation options. Add a tanning ledge and multiple spillways. Include a spa placed to take advantage of your fabulous views. Trim it in the tile of your dreams. Combine elegant functionality, beautiful color and visual appeal to create your pool, your way.

# Nater Features