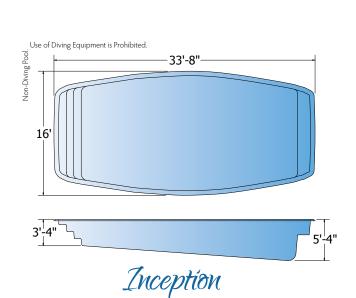

# About Galaxy

TRILOGY'S GALAXY LINE transcends traditional boundaries, offering an array of celestial-inspired shapes allowing you to create the perfect backyard atmosphere. The spectrum of choices available in the Galaxy Line are infused with distinctly unique features, much like the constellations. Choose a shape from the Galaxy Line and watch your friends and family gravitate home for endless hours of fun and a lifetime of memories.

CHECK OUT OUR PHOTO GALLERY: WWW.TRILOGYPOOLS.COM