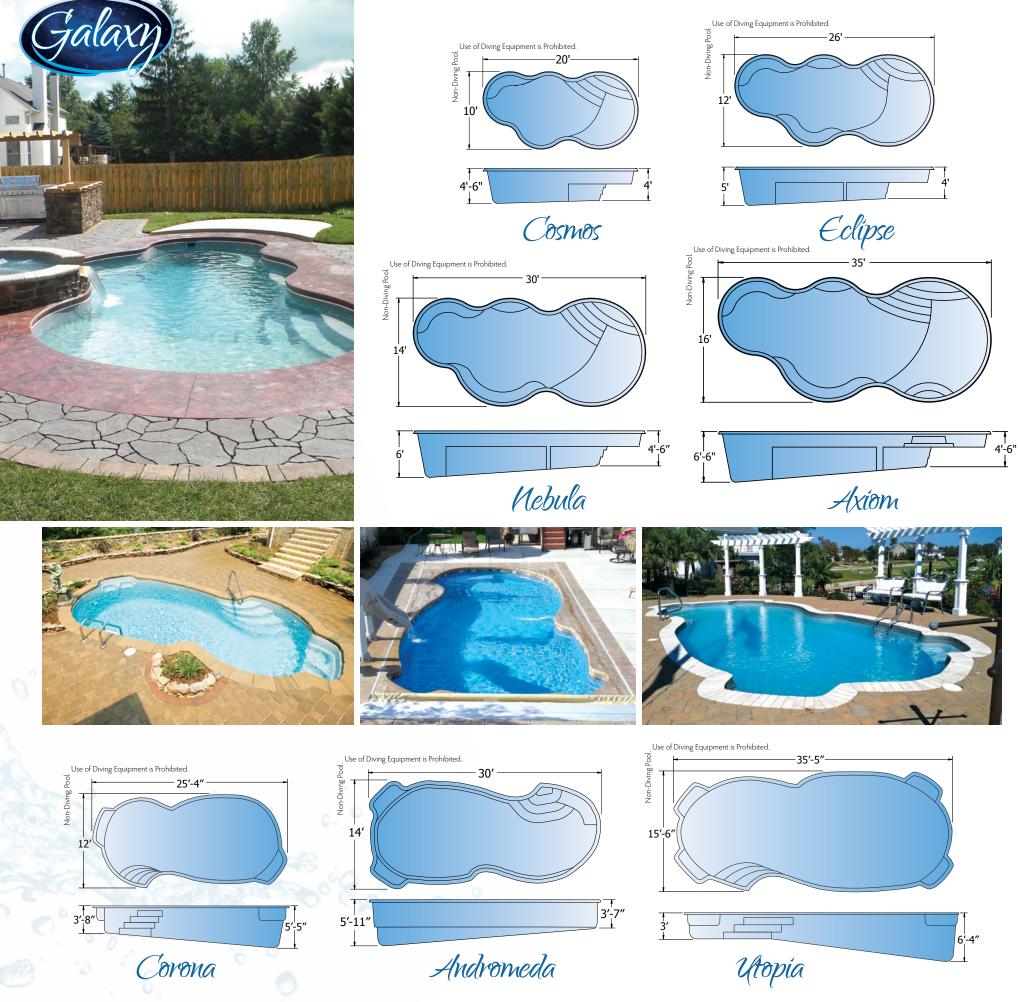

# About Galaxy

TRILOGY'S GALAXY LINE transcends traditional boundaries, offering an array of celestial-inspired shapes allowing you to create the perfect backyard atmosphere. The spectrum of choices available in the Galaxy Line are infused with distinctly unique features, much like the constellations. Choose a shape from the Galaxy Line and watch your friends and family gravitate home for endless hours of fun and a lifetime of memories.

CHECK OUT OUR PHOTO GALLERY: WWW.TRILOGYPOOLS.COM