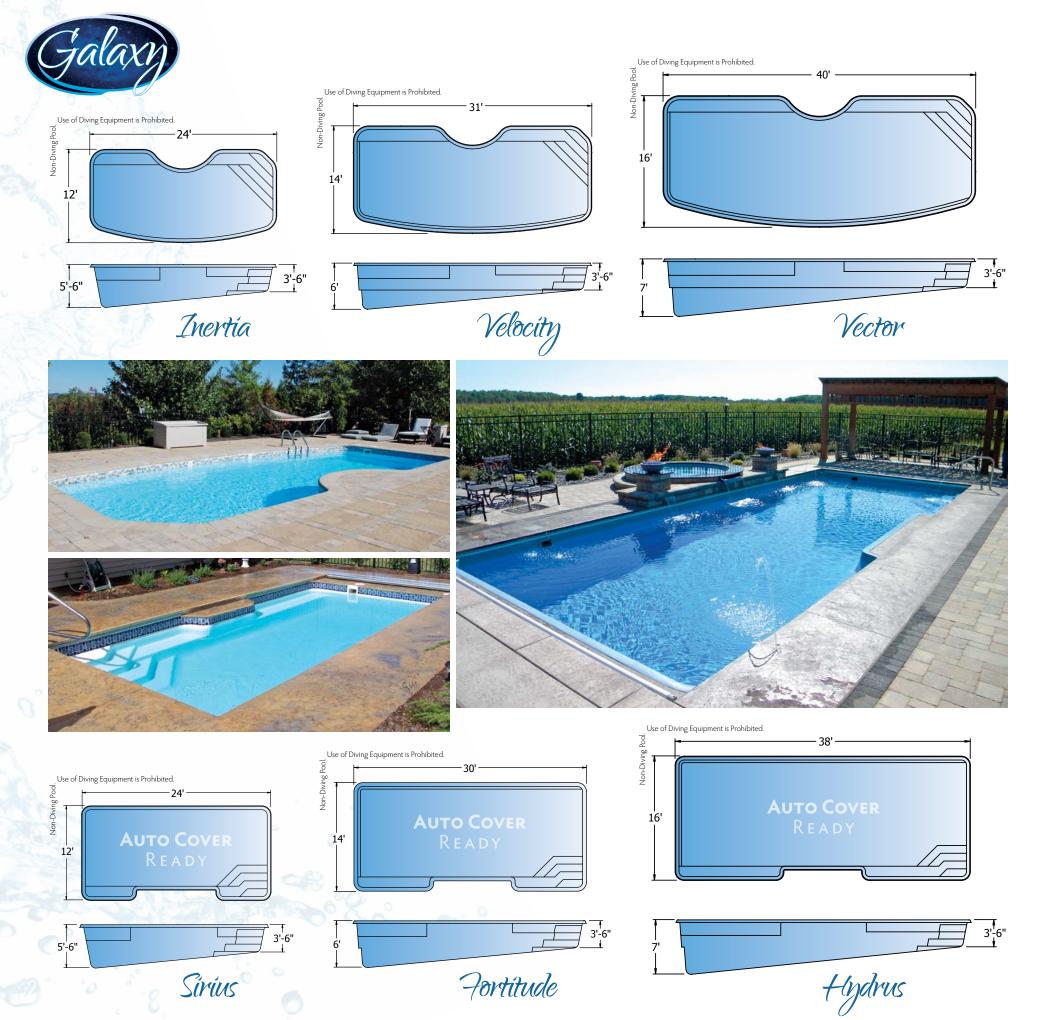

# About Galaxy

TRILOGY'S GALAXY LINE transcends traditional boundaries, offering an array of celestial-inspired shapes allowing you to create the perfect backyard atmosphere. The spectrum of choices available in the Galaxy Line are infused with distinctly unique features, much like the constellations. Choose a shape from the Galaxy Line and watch your friends and family gravitate home for endless hours of fun and a lifetime of memories.

CHECK OUT OUR PHOTO GALLERY: WWW.TRILOGYPOOLS.COM