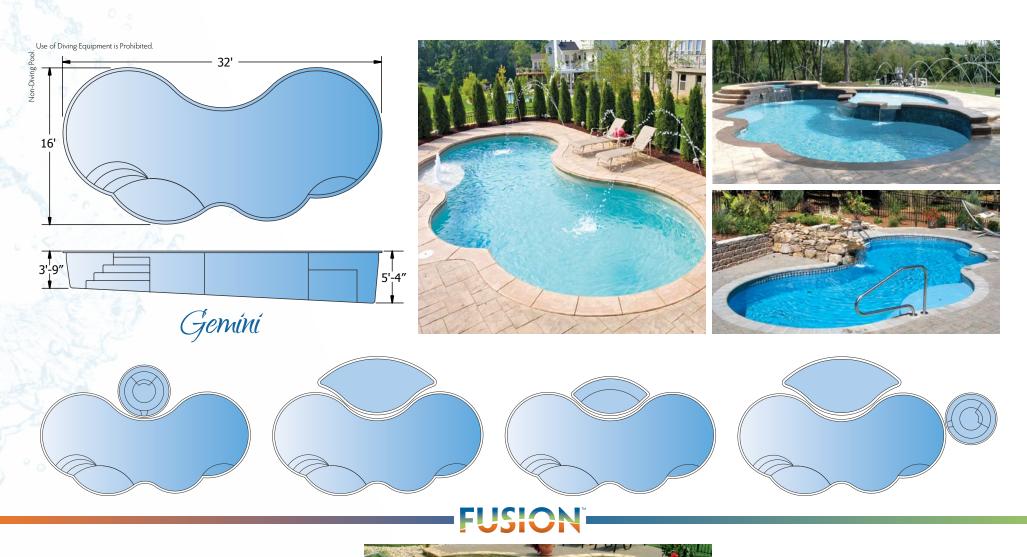

# FUSIONE THE

BUILT BY IMAGINATION

GEMINI • PICASSO • LYRA

SOLSTICE • HELIOS • EUROPA

**REMBRANDT** • **REGULUS** 

HYPERION • MAGELLAN

CASSINI • SYNERGY • GENESIS

MERCURY • NEPTUNE • MERIDIAN