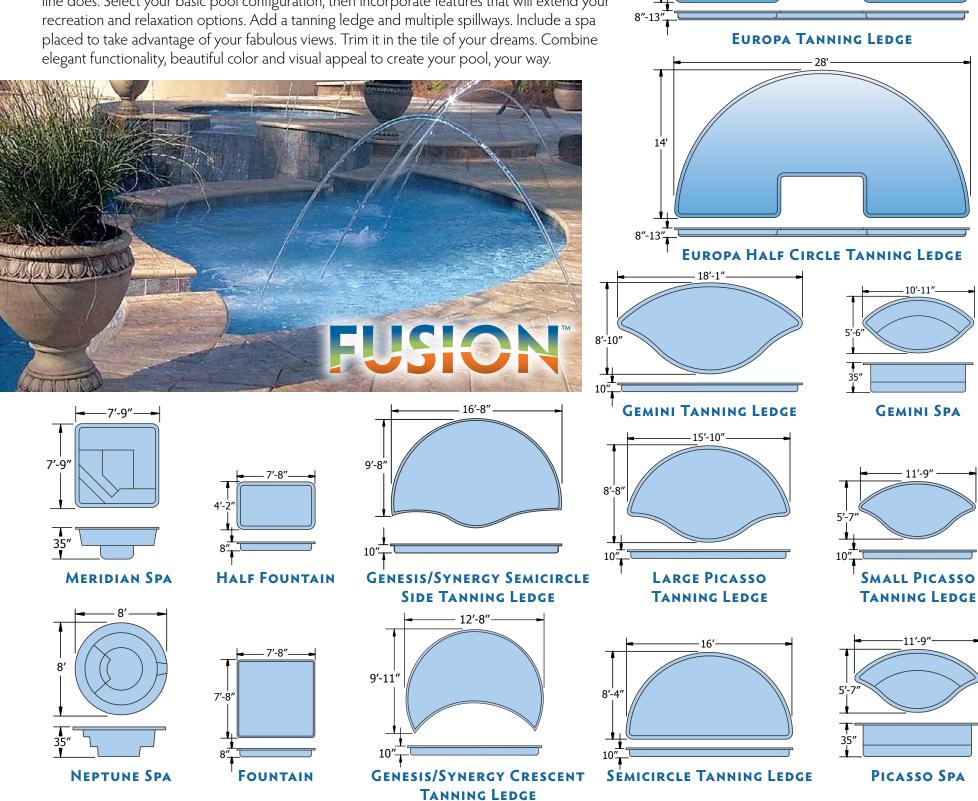

# Mour Pool, Mour (Nay)

ACCESSORIZE YOUR IMAGINATION. Fusion's modularity gives you options no other pool line does. Select your basic pool configuration, then incorporate features that will extend your recreation and relaxation options. Add a tanning ledge and multiple spillways. Include a spa placed to take advantage of your fabulous views. Trim it in the tile of your dreams. Combine elegant functionality, beautiful color and visual appeal to create your pool, your way.