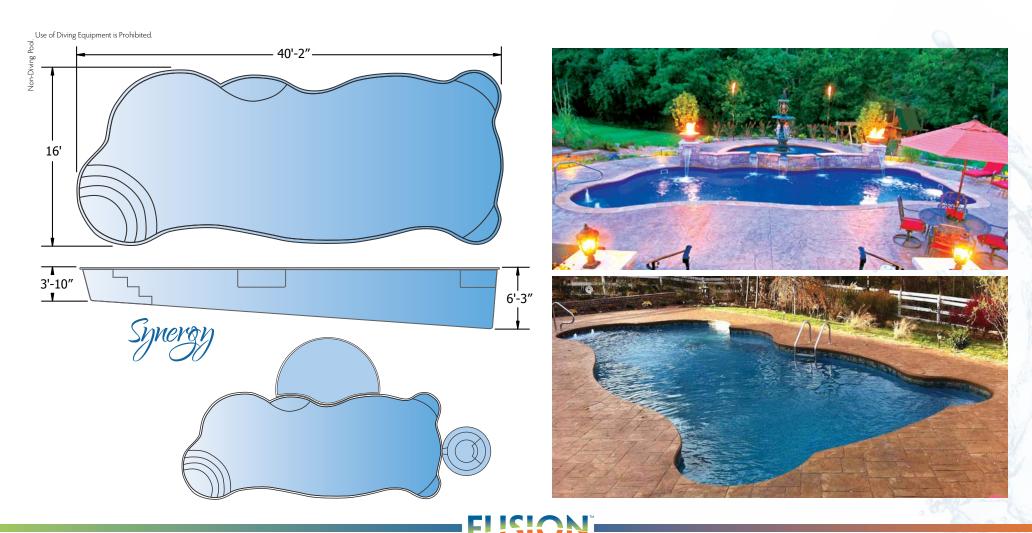

# FUSIONE THE

BUILT BY IMAGINATION

GEMINI • PICASSO • LYRA

SOLSTICE • HELIOS • EUROPA

**REMBRANDT** • **REGULUS** 

HYPERION • MAGELLAN

CASSINI • SYNERGY • GENESIS

MERCURY • NEPTUNE • MERIDIAN

# FUSION: (Nater features you can swim in®

INTRODUCING FUSION™—a revolutionary concept in swimming pools. This groundbreaking line of composite pools is unlike any other on the market, combining aesthetics, low maintenance and a number of proprietary features to create a totally new experience for homeowners. This is not your average swimming pool. This is FUSION—Water Features You Can Swim In®.

The FUSION line of swimming pools was created in response to the rising consumer demand for exceptional design features and affordability. With that in mind, we set out to develop a line that offered the custom look of concrete pools with the extremely low maintenance of composite pools. The result is a state-of-the-art system that stands in a class of its own.

### BEAUTIFY YOUR WORLD.

By all standards, the FUSION line expands the boundaries of pool design. The result is a water feature that is beautiful to look at, comforting to hear and entertaining to swim in—a source of enjoyment for you and your family for years to come.

FUSION's modular construction gives pool builders a wide palette of choices that will be directed by your personal tastes and the physical boundaries of your backyard.

Installers love the fine details they can create with our pools' tighter radii, and they can set a "perfect tile" vertical tile line. You'll appreciate the entry steps and extra large tanning ledges.