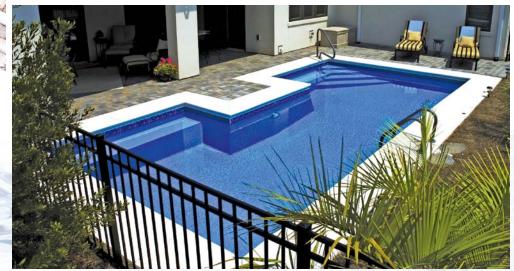

# Peatures: Fusion & Galaxy

Whether it's a Fusion Pool, or a Galaxy Pool, you'll always have these customizing options:

# LINE