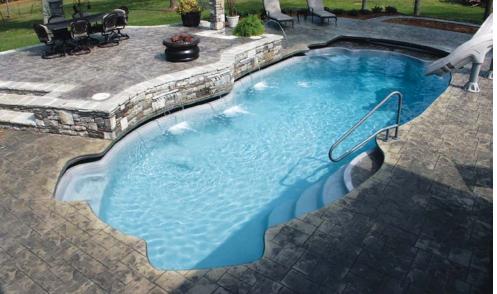

# Peatures: Fusion & Galaxy

Whether it's a Fusion Pool, or a Galaxy Pool, you'll always have these customizing options: