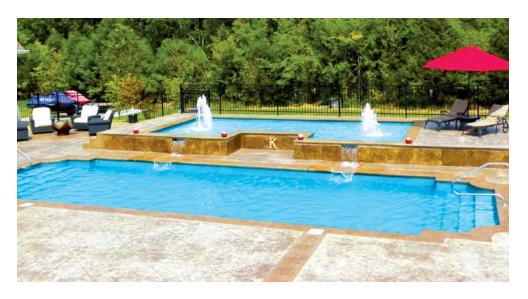

# FUSION: (Nater features you can swim in®

INTRODUCING FUSION™—a revolutionary concept in swimming pools. This groundbreaking line of composite pools is unlike any other on the market, combining aesthetics, low maintenance and a number of proprietary features to create a totally new experience for homeowners. This is not your average swimming pool. This is FUSION—Water Features You Can Swim In®.

### BEAUTIFY YOUR WORLD.

By all standards, the FUSION line expands the boundaries of pool design. The result is a water feature that is beautiful to look at, comforting to hear and entertaining to swim in—a source of enjoyment for you and your family for years to come.

FUSION's modular construction gives pool builders a wide palette of choices that will be directed by your personal tastes and the physical boundaries of your backyard.

Installers love the fine details they can create with our pools' tighter radii, and they can set a "perfect tile" vertical tile line. You'll appreciate the entry steps and extra large tanning ledges.

# Mour Pool, Mour (Nay)

ACCESSORIZE YOUR IMAGINATION. Fusion's modularity gives you options no other pool line does. Select your basic pool configuration, then incorporate features that will extend your recreation and relaxation options. Add a tanning ledge and multiple spillways. Include a spa placed to take advantage of your fabulous views. Trim it in the tile of your dreams. Combine elegant functionality, beautiful color and visual appeal to create your pool, your way.