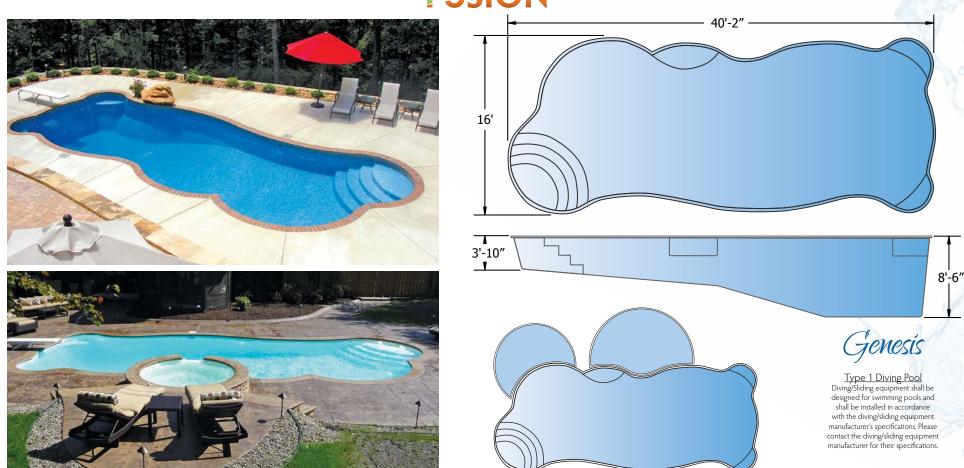

# FUSIONE THE

BUILT BY IMAGINATION

GEMINI • PICASSO • LYRA

SOLSTICE • HELIOS • EUROPA

**REMBRANDT** • **REGULUS** 

HYPERION • MAGELLAN

CASSINI • SYNERGY • GENESIS

MERCURY • NEPTUNE • MERIDIAN

# FUSION: (Nater features you can swim in®

INTRODUCING FUSION™—a revolutionary concept in swimming pools. This groundbreaking line of composite pools is unlike any other on the market, combining aesthetics, low maintenance and a number of proprietary features to create a totally new experience for homeowners. This is not your average swimming pool. This is FUSION—Water Features You Can Swim In®.

The FUSION line of swimming pools was created in response to the rising consumer demand for exceptional design features and affordability. With that in mind, we set out to develop a line that offered the custom look of concrete pools with the extremely low maintenance of composite pools. The result is a state-of-the-art system that stands in a class of its own.

### BEAUTIFY YOUR WORLD.

By all standards, the FUSION line expands the boundaries of pool design. The result is a water feature that is beautiful to look at, comforting to hear and entertaining to swim in—a source of enjoyment for you and your family for years to come.

FUSION's modular construction gives pool builders a wide palette of choices that will be directed by your personal tastes and the physical boundaries of your backyard.

Installers love the fine details they can create with our pools' tighter radii, and they can set a "perfect tile" vertical tile line. You'll appreciate the entry steps and extra large tanning ledges.