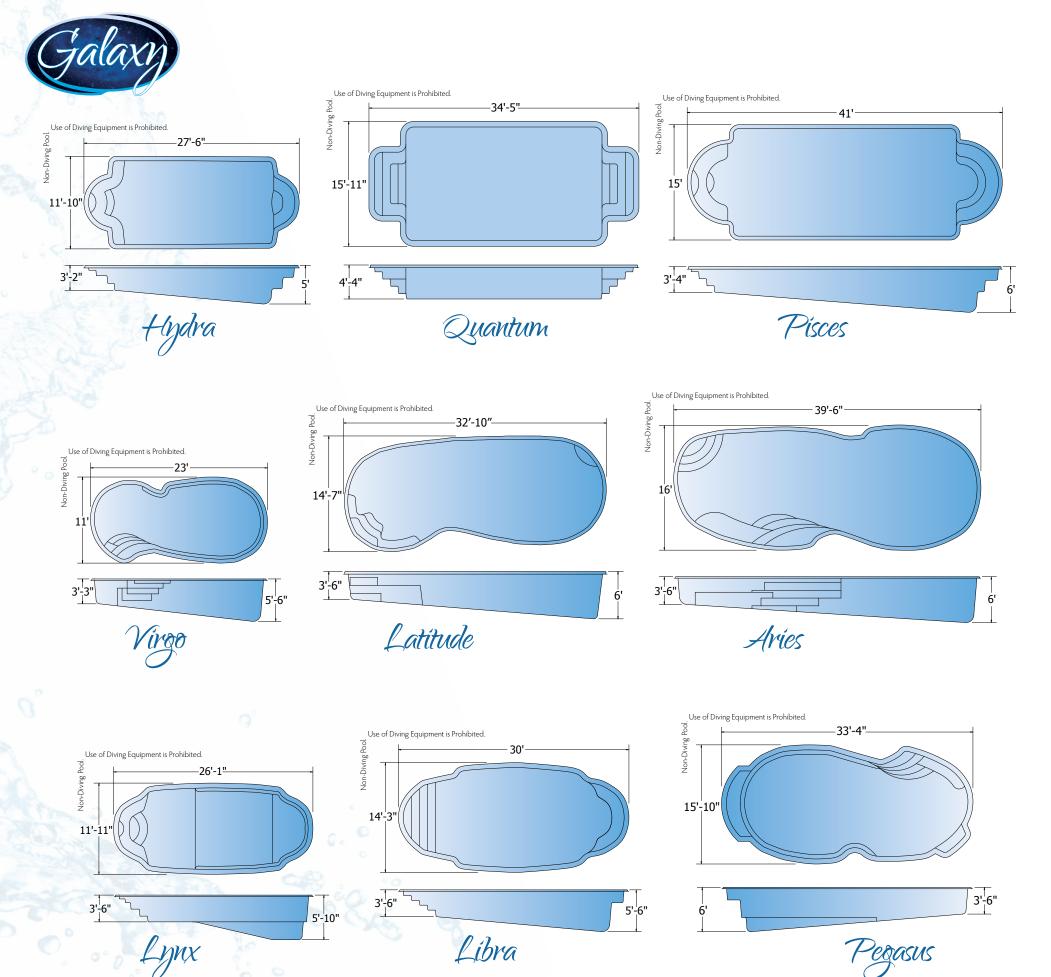

# About Galaxy

TRILOGY'S GALAXY LINE transcends traditional boundaries, offering an array of celestial-inspired shapes allowing you to create the perfect backyard atmosphere. The spectrum of choices available in the Galaxy Line are infused with distinctly unique features, much like the constellations. Choose a shape from the Galaxy Line and watch your friends and family gravitate home for endless hours of fun and a lifetime of memories.

CHECK OUT OUR PHOTO GALLERY: WWW.TRILOGYPOOLS.COM