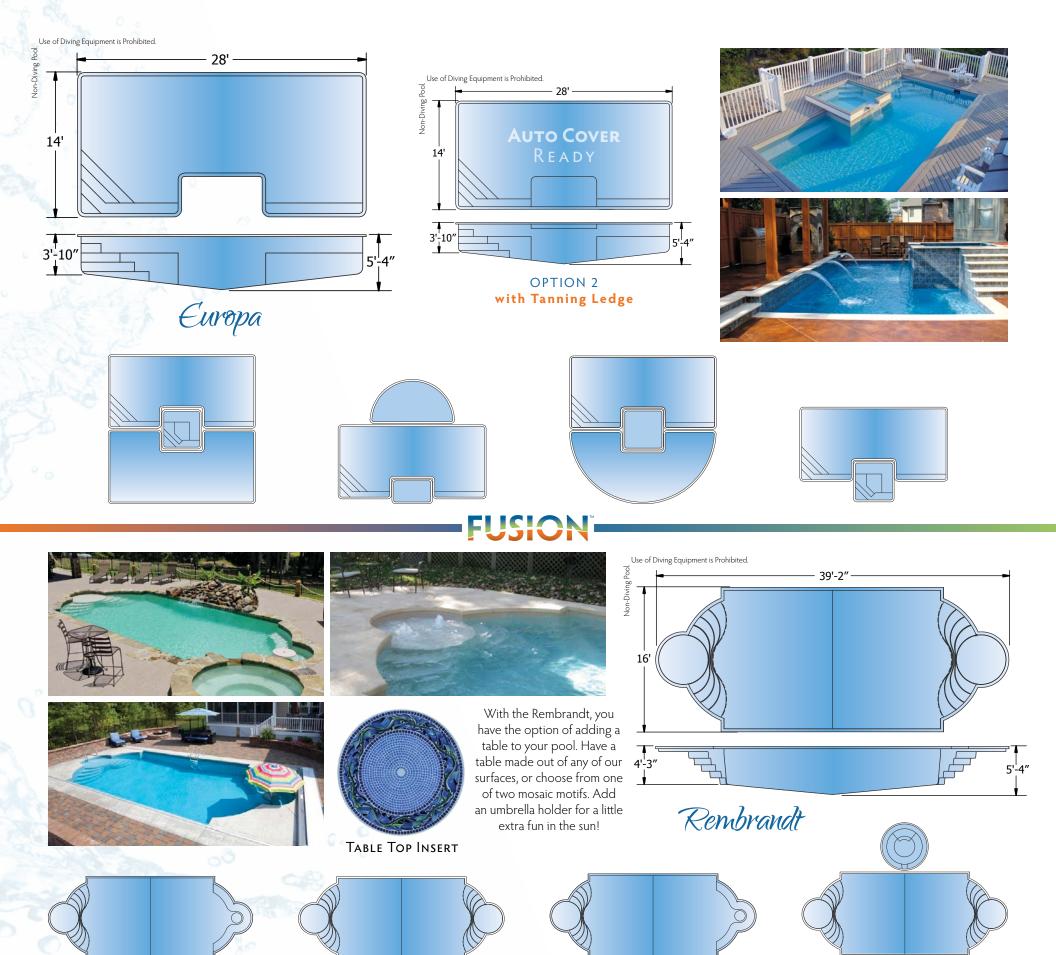

# FUSIONE THE

BUILT BY IMAGINATION

GEMINI • PICASSO • LYRA

SOLSTICE • HELIOS • EUROPA

**REMBRANDT** • **REGULUS** 

HYPERION • MAGELLAN

CASSINI • SYNERGY • GENESIS

MERCURY • NEPTUNE • MERIDIAN

# FUSION: (Nater features you can swim in®

INTRODUCING FUSION™—a revolutionary concept in swimming pools. This groundbreaking line of composite pools is unlike any other on the market, combining aesthetics, low maintenance and a number of proprietary features to create a totally new experience for homeowners. This is not your average swimming pool. This is FUSION—Water Features You Can Swim In®.

The FUSION line of swimming pools was created in response to the rising consumer demand for exceptional design features and affordability. With that in mind, we set out to develop a line that offered the custom look of concrete pools with the extremely low maintenance of composite pools. The result is a state-of-the-art system that stands in a class of its own.

### BEAUTIFY YOUR WORLD.

By all standards, the FUSION line expands the boundaries of pool design. The result is a water feature that is beautiful to look at, comforting to hear and entertaining to swim in—a source of enjoyment for you and your family for years to come.

FUSION's modular construction gives pool builders a wide palette of choices that will be directed by your personal tastes and the physical boundaries of your backyard.

Installers love the fine details they can create with our pools' tighter radii, and they can set a "perfect tile" vertical tile line. You'll appreciate the entry steps and extra large tanning ledges.

# Mour Pool, Mour (Nay)

ACCESSORIZE YOUR IMAGINATION. Fusion's modularity gives you options no other pool line does. Select your basic pool configuration, then incorporate features that will extend your recreation and relaxation options. Add a tanning ledge and multiple spillways. Include a spa placed to take advantage of your fabulous views. Trim it in the tile of your dreams. Combine elegant functionality, beautiful color and visual appeal to create your pool, your way.