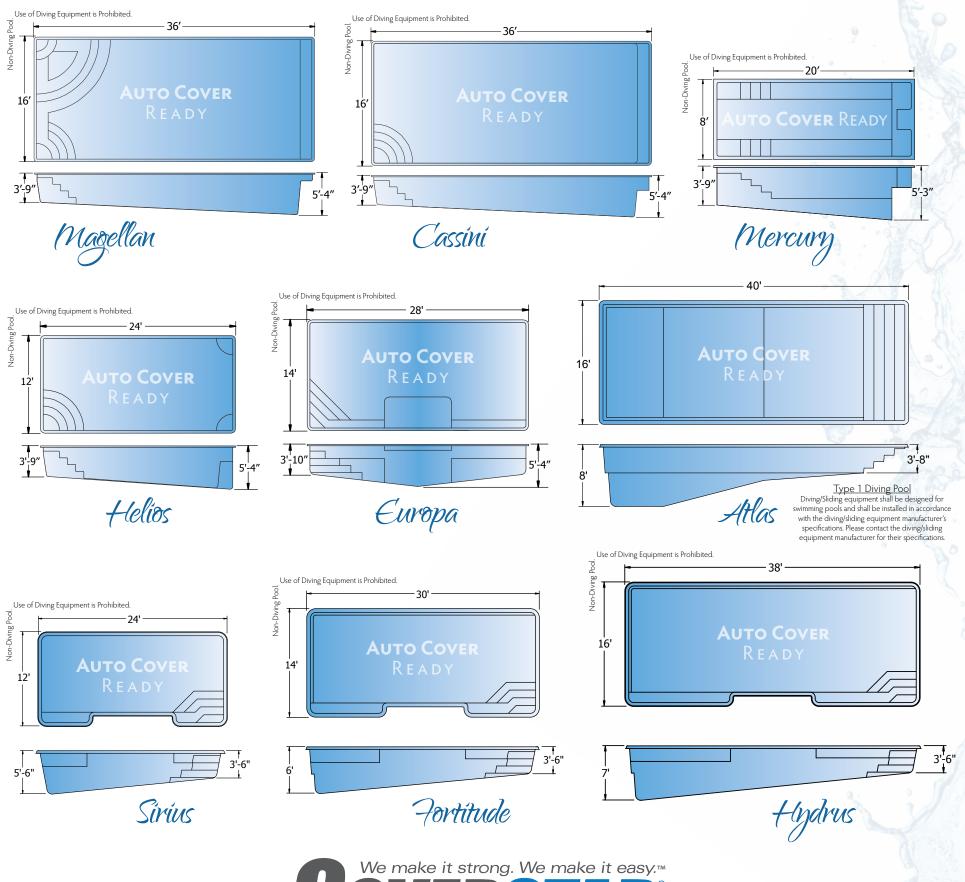

# Whether **Fusion** or **Galaxy**, Trilogy has Models That are **Auto Cover Ready!**

# About Galaxy

TRILOGY'S GALAXY LINE transcends traditional boundaries, offering an array of celestial-inspired shapes allowing you to create the perfect backyard atmosphere. The spectrum of choices available in the Galaxy Line are infused with distinctly unique features, much like the constellations. Choose a shape from the Galaxy Line and watch your friends and family gravitate home for endless hours of fun and a lifetime of memories.

CHECK OUT OUR PHOTO GALLERY: WWW.TRILOGYPOOLS.COM