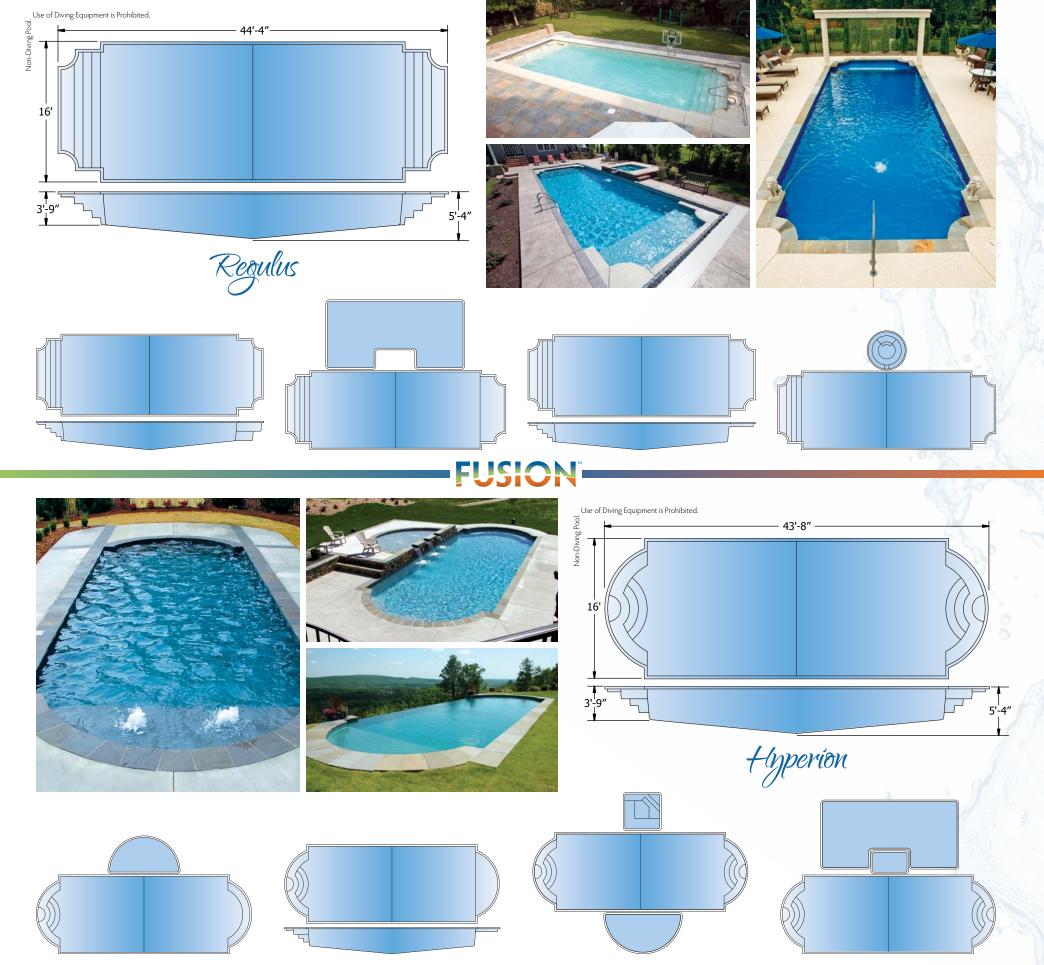

# FUSIONE THE

BUILT BY IMAGINATION

GEMINI • PICASSO • LYRA

SOLSTICE • HELIOS • EUROPA

**REMBRANDT** • **REGULUS** 

HYPERION • MAGELLAN

CASSINI • SYNERGY • GENESIS

MERCURY • NEPTUNE • MERIDIAN

# FUSION: (Nater features you can swim in®

INTRODUCING FUSION™—a revolutionary concept in swimming pools. This groundbreaking line of composite pools is unlike any other on the market, combining aesthetics, low maintenance and a number of proprietary features to create a totally new experience for homeowners. This is not your average swimming pool. This is FUSION—Water Features You Can Swim In®.

The FUSION line of swimming pools was created in response to the rising consumer demand for exceptional design features and affordability. With that in mind, we set out to develop a line that offered the custom look of concrete pools with the extremely low maintenance of composite pools. The result is a state-of-the-art system that stands in a class of its own.

### BEAUTIFY YOUR WORLD.

By all standards, the FUSION line expands the boundaries of pool design. The result is a water feature that is beautiful to look at, comforting to hear and entertaining to swim in—a source of enjoyment for you and your family for years to come.

FUSION's modular construction gives pool builders a wide palette of choices that will be directed by your personal tastes and the physical boundaries of your backyard.

Installers love the fine details they can create with our pools' tighter radii, and they can set a "perfect tile" vertical tile line. You'll appreciate the entry steps and extra large tanning ledges.