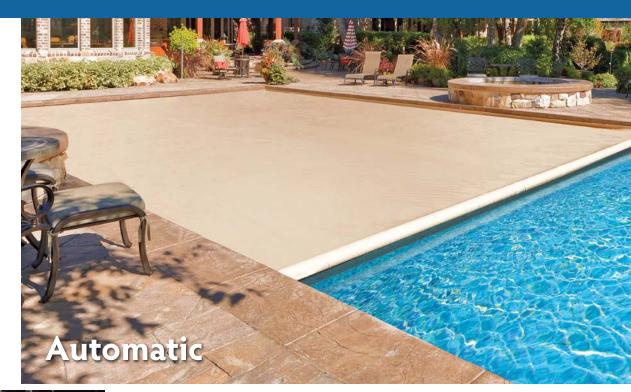

# Whether **Fusion** or **Galaxy**, Trilogy has Models That are **Auto Cover Ready!**

### **AUTOMATIC** SAFETY COVERS

### Everyday protection for your family ... at the touch of a button!

Simply flip a switch, and your Coverstar automatic safety cover will create a barrier over your pool that no child or pet can penetrate. Custom-built to fit your pool perfectly and manufactured from best-in-class materials, Coverstar is the best protection available for your family and your pool investment!

### Save on heat, water, electricity and chemicals.

A Coverstar acts as passive solar heater, increasing the temperature of your water by 8 to 10 degrees. It also reduces evaporation of water as well as consumption of chemicals. Less time cleaning ... more time enjoying!