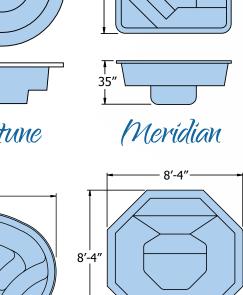

# About Galaxy

TRILOGY'S GALAXY LINE transcends traditional boundaries, offering an array of celestial-inspired shapes allowing you to create the perfect backyard atmosphere. The spectrum of choices available in the Galaxy Line are infused with distinctly unique features, much like the constellations. Choose a shape from the Galaxy Line and watch your friends and family gravitate home for endless hours of fun and a lifetime of memories.

CHECK OUT OUR PHOTO GALLERY: WWW.TRILOGYPOOLS.COM