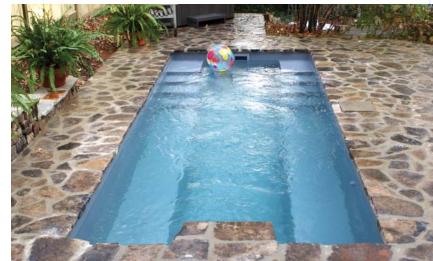

# Mour Pool, Mour (Nay)

ACCESSORIZE YOUR IMAGINATION. Fusion's modularity gives you options no other pool line does. Select your basic pool configuration, then incorporate features that will extend your recreation and relaxation options. Add a tanning ledge and multiple spillways. Include a spa placed to take advantage of your fabulous views. Trim it in the tile of your dreams. Combine elegant functionality, beautiful color and visual appeal to create your pool, your way.