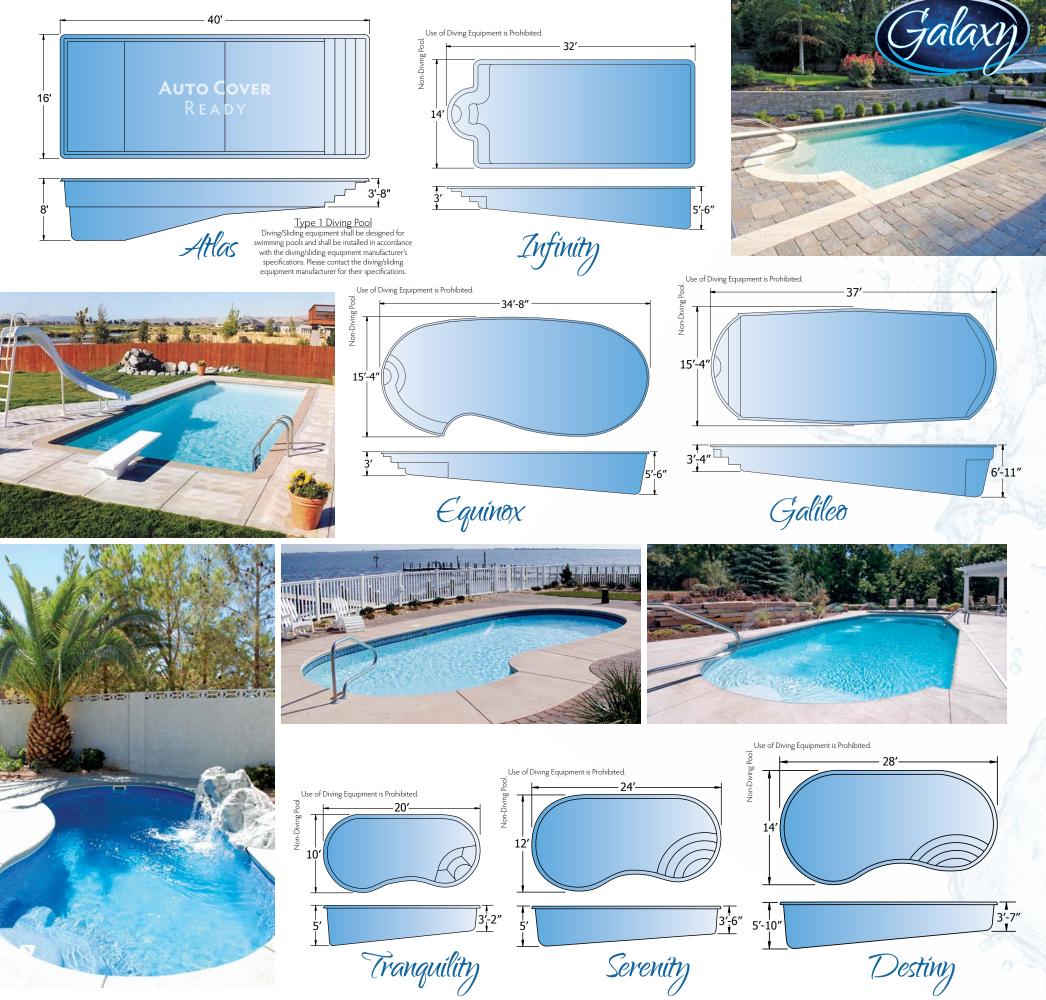

# About Galaxy

TRILOGY'S GALAXY LINE transcends traditional boundaries, offering an array of celestial-inspired shapes allowing you to create the perfect backyard atmosphere. The spectrum of choices available in the Galaxy Line are infused with distinctly unique features, much like the constellations. Choose a shape from the Galaxy Line and watch your friends and family gravitate home for endless hours of fun and a lifetime of memories.

CHECK OUT OUR PHOTO GALLERY: WWW.TRILOGYPOOLS.COM