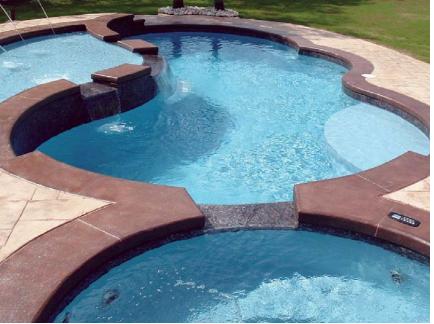

# FUSION: (Nater features you can swim in®

INTRODUCING FUSION™—a revolutionary concept in swimming pools. This groundbreaking line of composite pools is unlike any other on the market, combining aesthetics, low maintenance and a number of proprietary features to create a totally new experience for homeowners. This is not your average swimming pool. This is FUSION—Water Features You Can Swim In®.

### BEAUTIFY YOUR WORLD.

By all standards, the FUSION line expands the boundaries of pool design. The result is a water feature that is beautiful to look at, comforting to hear and entertaining to swim in—a source of enjoyment for you and your family for years to come.

FUSION's modular construction gives pool builders a wide palette of choices that will be directed by your personal tastes and the physical boundaries of your backyard.

Installers love the fine details they can create with our pools' tighter radii, and they can set a "perfect tile" vertical tile line. You'll appreciate the entry steps and extra large tanning ledges.

# Mour Pool, Mour (Nay)

ACCESSORIZE YOUR IMAGINATION. Fusion's modularity gives you options no other pool line does. Select your basic pool configuration, then incorporate features that will extend your recreation and relaxation options. Add a tanning ledge and multiple spillways. Include a spa placed to take advantage of your fabulous views. Trim it in the tile of your dreams. Combine elegant functionality, beautiful color and visual appeal to create your pool, your way.