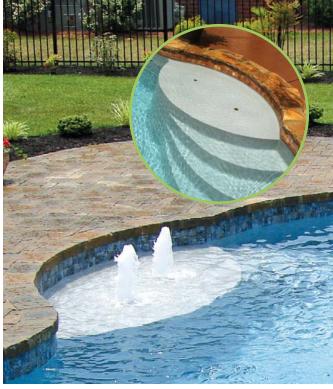

HydroStone as the finish for your swimming pool. You deserve the peace of mind that comes with knowing that your pool was built with the very best the industry has to offer.

Printed representation of HydroStone colors will vary from actual pool finish. Contact your pool vendor to see physical color samples.

# Perimeter & Inlaid Tile

### **Aztec**



Perimeter





AZ-203 Barley











AZ-1



AZ-201 Peacock

Perimeter

Inlay







### **Travertino Blend**

展觀

BTV-PATTERN Blend Mosaic

Inlay



BTV-DECO Blend Deco



Perimeter





### Martinique







MARF-233 Ocean Blue 2"x2"





MARF-235 Royal Blue 2"x2"

### **Borrego Springs**













BGS-MIDNIGHT Midnight Sky



BGS-MIDNIGHT Midnight Sky

### **Botanicals**







BX-44 Lake Blue 2"x2"





BX-250 Cobalt 2"x2"









# Nater Features







# Peace of Mind

### THE BEST IN MATERIALS AND MANUFACTURING

Trilogy Pools partners with the best resin suppliers in the United States, and selects the best raw materials available.

Our quality control system ensures that your pool will be durable and beautiful. We can tell you the day your pool was built, the shop conditions, the glass technicians, the lot and batch numbers of your resin, and even retain a piece of your pool in our files—FOREVER! Take a look at the actual manufacturing process and you'll see why a Trilogy Pool equals Peace of Mind!



### **UNPRECEDENTED WARRANTY**

When purchasing a swimming pool, there are a few things that simplify your decision to purchase from one company or another. One of them is the warranty. How good is it? Who stands