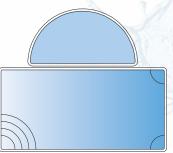

FUSION's modular construction gives pool builders a wide palette of choices that will be directed by your personal tastes and the physical boundaries of your backyard.

Installers love the fine details they can create with our pools' tighter radii, and they can set a "perfect tile" vertical tile line. You'll appreciate the entry steps and extra large tanning ledges.

# Mour Pool, Mour (Nay)

ACCESSORIZE YOUR IMAGINATION. Fusion's modularity gives you options no other pool line does. Select your basic pool configuration, then incorporate features that will extend your recreation and relaxation options. Add a tanning ledge and multiple spillways. Include a spa placed to take advantage of your fabulous views. Trim it in the tile of your dreams. Combine elegant functionality, beautiful color and visual appeal to create your pool, your way.