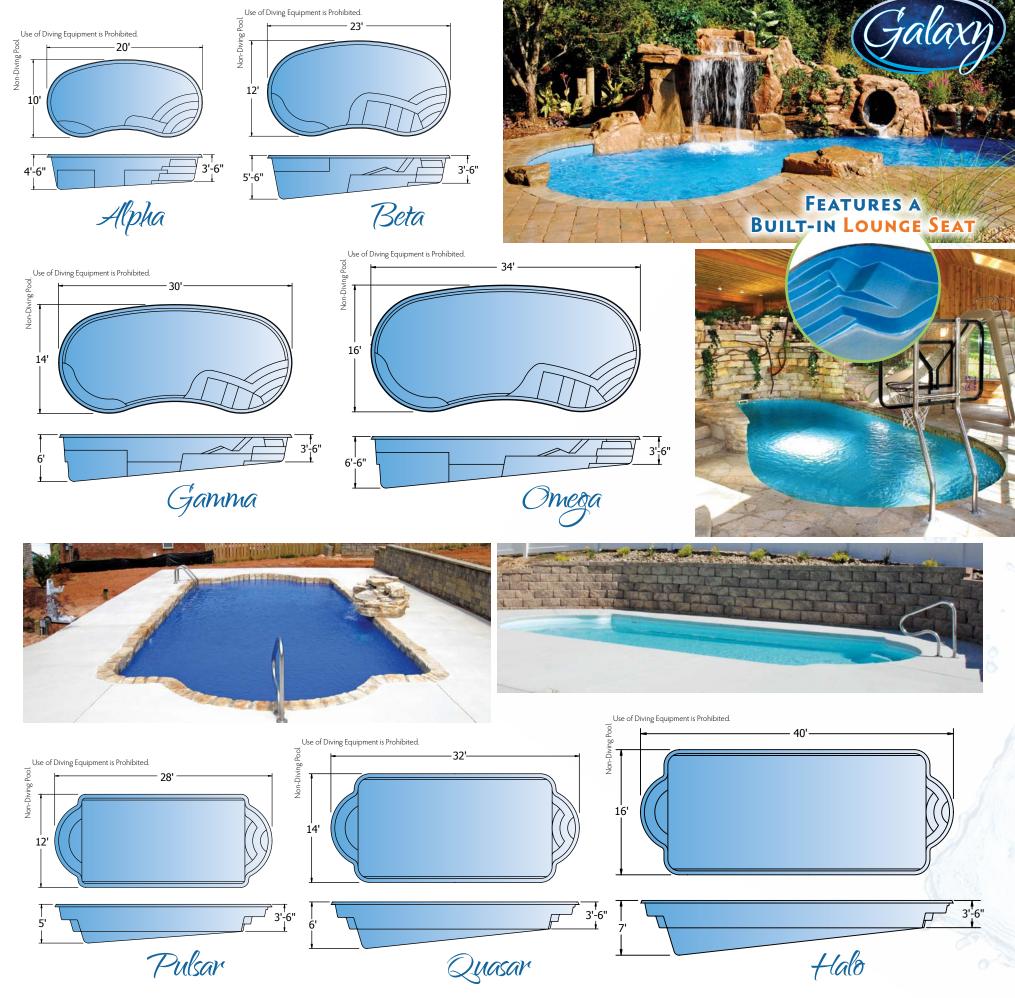

# About Galaxy

TRILOGY'S GALAXY LINE transcends traditional boundaries, offering an array of celestial-inspired shapes allowing you to create the perfect backyard atmosphere. The spectrum of choices available in the Galaxy Line are infused with distinctly unique features, much like the constellations. Choose a shape from the Galaxy Line and watch your friends and family gravitate home for endless hours of fun and a lifetime of memories.

CHECK OUT OUR PHOTO GALLERY: WWW.TRILOGYPOOLS.COM