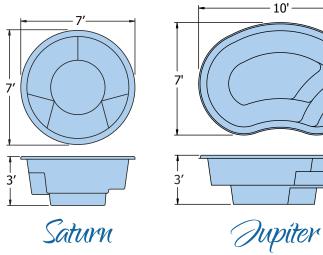

# About Galaxy

TRILOGY'S GALAXY LINE transcends traditional boundaries, offering an array of celestial-inspired shapes allowing you to create the perfect backyard atmosphere. The spectrum of choices available in the Galaxy Line are infused with distinctly unique features, much like the constellations. Choose a shape from the Galaxy Line and watch your friends and family gravitate home for endless hours of fun and a lifetime of memories.

CHECK OUT OUR PHOTO GALLERY: WWW.TRILOGYPOOLS.COM