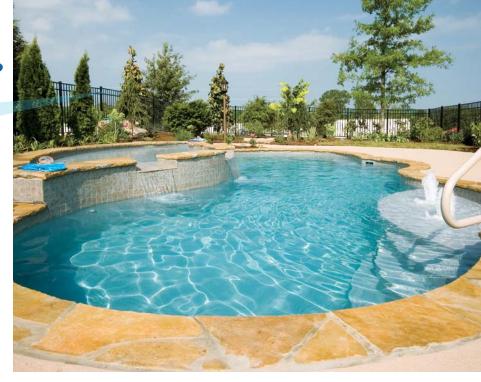

# FUSION: (Nater features you can swim in®

INTRODUCING FUSION™—a revolutionary concept in swimming pools. This groundbreaking line of composite pools is unlike any other on the market, combining aesthetics, low maintenance and a number of proprietary features to create a totally new experience for homeowners. This is not your average swimming pool. This is FUSION—Water Features You Can Swim In®.

The FUSION line of swimming pools was created in response to the rising consumer demand for exceptional design features and affordability. With that in mind, we set out to develop a line that offered the custom look of concrete pools with the extremely low maintenance of composite pools. The result is a state-of-the-art system that stands in a class of its own.

### BEAUTIFY YOUR WORLD.

By all standards, the FUSION line expands the boundaries of pool design. The result is a water feature that is beautiful to look at, comforting to hear and entertaining to swim in—a source of enjoyment for you and your family for years to come.

FUSION's modular construction gives pool builders a wide palette of choices that will be directed by your personal tastes and the physical boundaries of your backyard.

Installers love the fine details they can create with our pools' tighter radii, and they can set a "perfect tile" vertical tile line. You'll appreciate the entry steps and extra large tanning ledges.