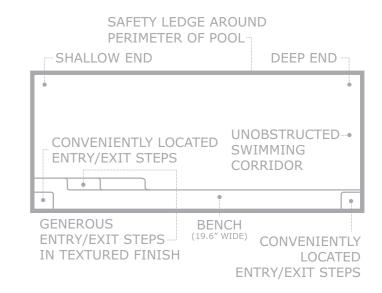

The Elegance has a large unobstructed center swimming corridor which is perfect for swimming laps. The central step location also incorporates a generous seating area where optional spa jets can be installed to create a relaxing spa nook.

There are no unnecessary steps or benches inside the body of the pool which cut down on swimming area.

The pool has generous depths at both deep and shallow ends and comes in multiple sizes to suit almost any size location.

# SAFETY LEDGE AROUND PERIMETER OF POOL SHALLOW END DEEP END OFTIONAL SWIM SPA NOOK & DEEP PTIONAL SWIM SPA NOOK & DEEP END SWIMOUT - 4 SPA JETS OPTIONAL