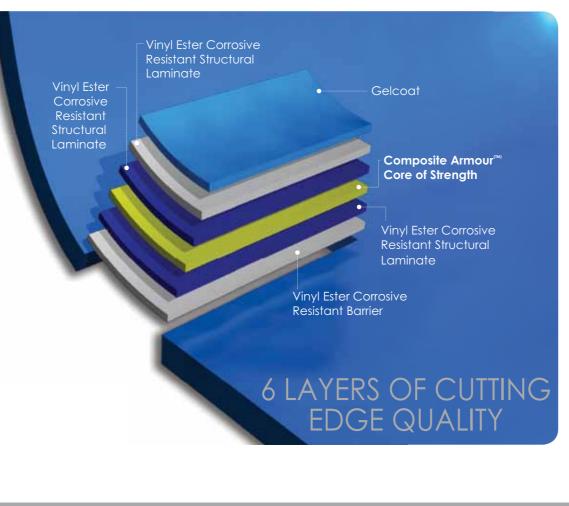

#### Leisure Pools Composite Armour™ = Lifetime Warranty

The most important single component in any swimming pool project is the actual pool shell itself. It contains the water you swim in and it becomes the centerpiece that you then build all of your landscaping, paving, patios and lifestyle around.

Leisure Pools offers customers a choice of construction methods for each of our swimming pool designs. Leisure Pools offers our standard fiberglass swimming pool which has been in production for over a decade now or our latest technological advancement the Leisure Pools Composite Armour<sup>™</sup> swimming pool. The Leisure Pools Composite Armour<sup>™</sup> swimming pool has been developed through the companies continued advancement in research and development which has resulted in what we consider to be the world's best composite swimming pool.

We are that certain the Leisure Pools Composite Armour<sup>™</sup> swimming pool is the world's best composite pool that we offer a Lifetime Structural Warranty and a Lifetime Structural Osmosis Warranty on each Composite Armour<sup>™</sup> swimming pool. So how is a Leisure Pools Composite Armour<sup>™</sup> swimming pool different from a standard fiberglass swimming pool? Well it comes down to 4 key elements, being:

- Patented Composite Armour<sup>™</sup> Core of Strength
- Patent Pending Full Vinyl Ester Resin Construction
- Composite Armour<sup>™</sup> Step Technology<sup>™</sup>
- Exceptional Quality Control

We will deal with each element individually.

#### Patented Composite Armour<sup>™</sup> Core of Strength

This is totally new technology in composite swimming pool manufacturing. This patented new technology is designed to significantly reinforce the composite swimming pool with a strategically integrated laminate that consists of a blend of DuPont<sup>™</sup> Kevlar<sup>®</sup>, Carbon Fiber and Basalt Fiber. We call it our Core of Strength.

#### Full Vinvl Ester Resin Construction

In simple terms a standard fiberglass pool is made up of a number of layers being:

- Gelcoat Color Layer 1.
- Corrosive Resistant Vinvl Ester Resin with Fiberglass Laver 2
- Structural Polyester Resin with Fiberglass Layer 3.
- Polyester Resin Finishing Layer

One of the key layers that have been introduced over the last 20 vears has been the use of a Corrosive Resistant Vinvl Ester Resin layer. Vinyl Ester Resin is a high performance resin that provides improved strength properties and inhibits water penetration into the laminate, which is commonly referred to as Osmosis.

Leisure Pools Composite Armour<sup>™</sup> swimming pool is available with a full Vinyl Ester Resin Construction (excluding the Gelcoat Color Layer). Leisure Pools has taken this course of action in order to offer the following amazing benefits: