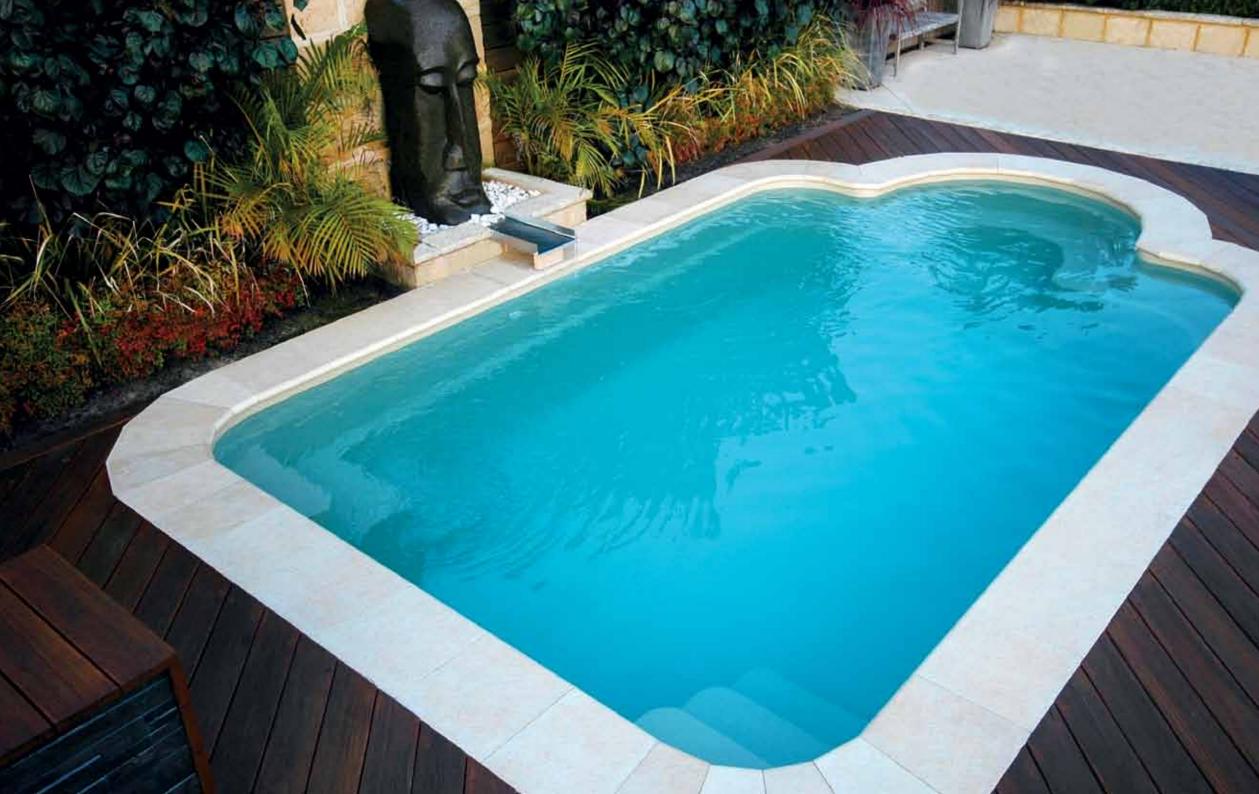

## The **Riviera**

Suitability and adaptability are the words that are most often used to describe our Riviera pool. This is a swimming pool design that seems to blend perfectly with any home style and any home site. Its beautiful flowing lines and freeform design are a delight to landscape.

You can choose a tropical setting or combine the pool with rock landscaping and waterfalls, or use feature timber or even more formal paved areas. It doesn't seem to matter as the Riviera always seems to be the perfect centrepiece for any landscape design.

The Riviera's good looks are not its only feature as this pool is truly a great pool for the family. The large wrap around bench at the shallow end is a great feature. Not only is it a play area for the kids but it's just perfect for adult seating as well. The wide steps give access to the bench area and also to the floor of the pool. The main body of water is generous in size and ideal for playing games and swimming.

The Riviera is one of our most popular pools because it combines landscaping versatility with a functionality that will suit any family.

| LENGTH | WIDTH  | SHALLOW END DEPTH | DEEP END DEPTH |
|--------|--------|-------------------|----------------|
| 34'    | 14' 3" |                   | 5' 11"         |
| 30' 2" | 14' 3" |                   | 5' 7"          |