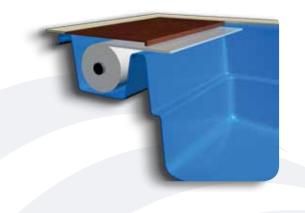

Leisure Pools through its Composite Armour<sup>™</sup> Step Technology<sup>™</sup> has been able to reduce step and bench deflection providing a "solid" foundation for entry and exit steps compared with normally constructed fiberglass pools.

The Composite Armour<sup>™</sup> Step Technology<sup>™</sup> provides the customer with a feeling of a solid foundation whilst still maintaining the many benefits of structural flexibility in the design of the swimming pool shell.

#### Composite Armour<sup>™</sup> Step Technoloav<sup>™</sup>

Leisure Pools believes that when you step into a swimming pool or sit on a bench in a swimming pool it needs to feel solid. Although traditional fiberglass pools provide the feature of flexibility they also have the weakness of not feeling solid under foot as the pool shell is designed to flex.