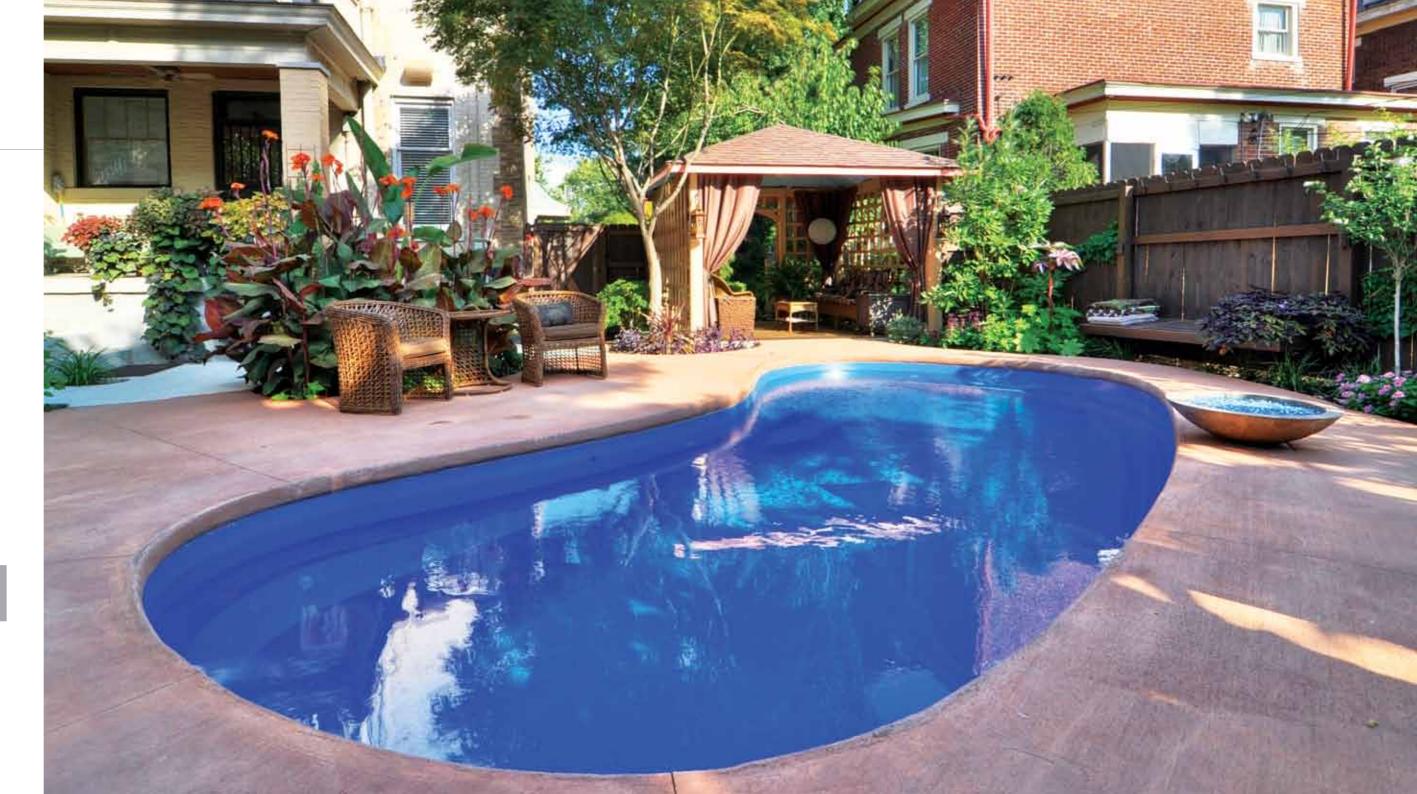

## The **Riviera**

Suitability and adaptability are the words that are most often used to describe our Riviera pool. This is a swimming pool design that seems to blend perfectly with any home style and any home site. Its beautiful flowing lines and freeform design are a delight to landscape.

You can choose a tropical setting or combine the pool with rock landscaping and waterfalls, or use feature timber or even more formal paved areas. It doesn't seem to matter as the Riviera always seems to be the perfect centrepiece for any landscape design.

The Riviera's good looks are not its only feature as this pool is truly a great pool for the family. The large wrap around bench at the shallow end is a great feature. Not only is it a play area for the kids but it's just perfect for adult seating as well. The wide steps give access to the bench area and also to the floor of the pool. The main body of water is generous in size and ideal for playing games and swimming.

The Riviera is one of our most popular pools because it combines landscaping versatility with a functionality that will suit any family.

| LENGTH | WIDTH  | SHALLOW END DEPTH | DEEP END DEPTH |
|--------|--------|-------------------|----------------|
| 34'    | 14' 3" |                   | 5' 11"         |
| 30' 2" | 14' 3" |                   | 5' 7"          |