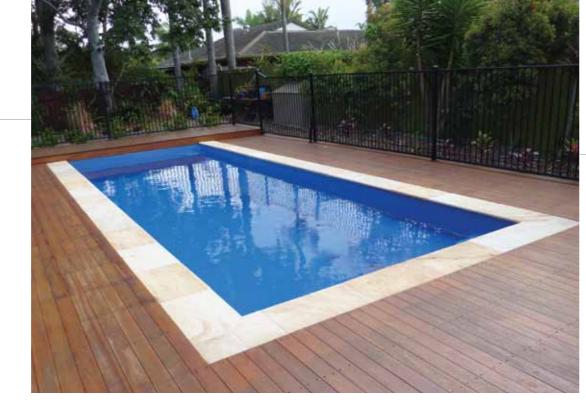

## The Harmony

In harmony with your home, in harmony with your landscape, in harmony with your lifestyle, Leisure Pools Harmony range of swimming pools seem to fit perfectly into any situation.

Leisure Pools have identified a demand from our customers for modern clean lined architecture in swimming pool design. As a result, Leisure Pools have developed the Harmony range of swimming pools.

The Harmony is a rectangular swimming pool with square corners that provides you with a modern and elegant design. There is a bench running the length of the pool with entry and exit points in the shallow and deep ends.

The Harmony is also a deep pool that ensures even the tallest people get a decent swim. The Harmony is 9' 7" in width enabling it to fit into home blocks where the width or depth of the block is limited.