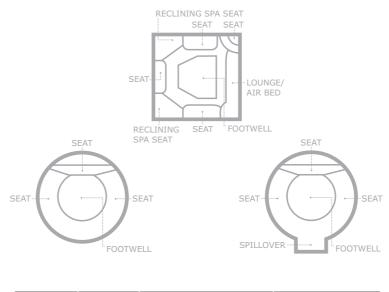

#### The Sorrento Spa Range

For centuries, people have recognized the rejuvenating healing powers of warm water. Today, Leisure Pools takes an innovative approach to the art of warm water healing or hydrotherapy.

Spend just a few moments in Leisure Pools' Sorrento Spa and you're likely to experience less stress, improved circulation, better sleep and fewer symptoms of arthritis and back pain.

The Leisure Pools Sorrento Spa has strategically placed jets and ergonomically correct seating to create an ideal place for practicing a variety of calming, comforting and healing routines.

The Sorrento Spa is available in all the colors that are available for the pools enabling you to color match your pool and spa combination.

|       |       | SHALLOW END DEPTH |       |
|-------|-------|-------------------|-------|
| 7' 3" | 7' 3" | 3' 3"             | 3' 3" |