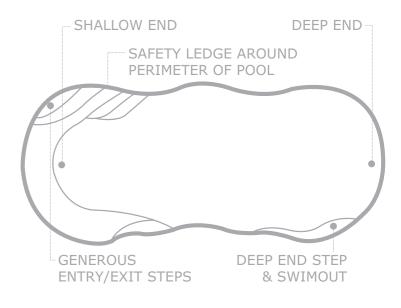

The Moroccan is generous in size and stylish in looks and will give your family the lifestyle you have always desired. Through clever design all steps, benches and seating have been kept clear of the center corridor to provide unobstructed end to end swimming.

Instead of just one entry point The Moroccan has three; one at the shallow end, one on the opposite side at the deep end and a third in the center of the pool. This allows for versatility in placement of your pool in relation to your house or outside entertainment area with a convenient entry/exit point always nearby.

The Moroccan has excellent seating areas in the pool with a swim out bench and step at the deep end and a more generous corner seating area at the shallow end. Optional spa jets and seat aeration can be installed, making this a great area to sit back and relax.