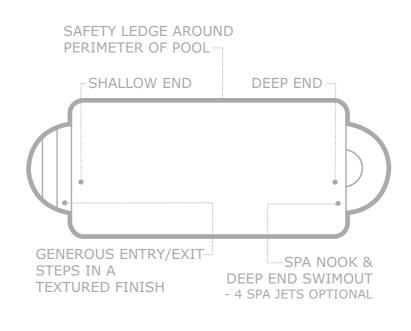

# SAFETY LEDGE AROUND PERIMETER OF POOL SHALLOW END DEEP END OFTIONAL SWIM SPA NOOK & DEEP PTIONAL SWIM SPA NOOK & DEEP END SWIMOUT - 4 SPA JETS OPTIONAL