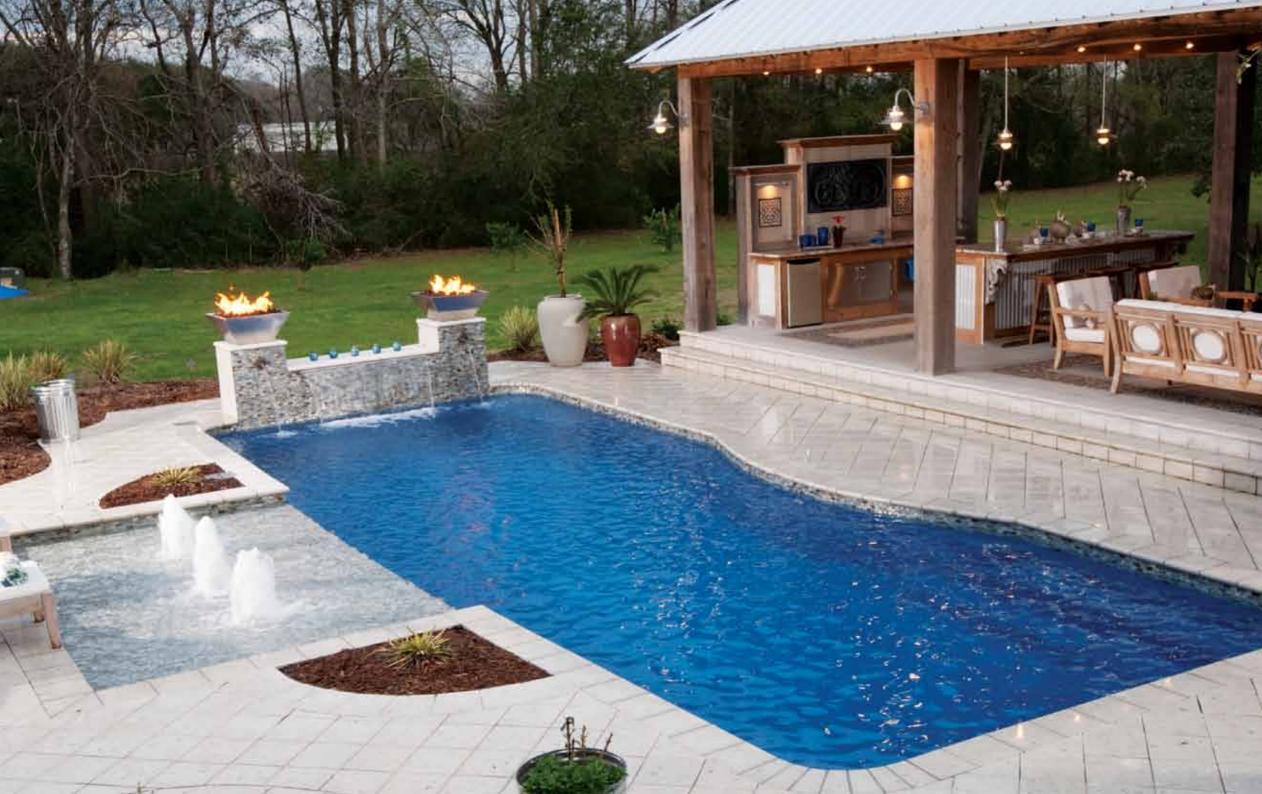

## The Reflection

The Reflection is Leisure Pools latest and most modern design that could be called 'simply perfect'.

With land shapes and sizes constantly evolving The Reflection offers not only versatility in terms of placement on your block but it also provides a simplistic structure to suit every home and still have the practicality that you want from a swimming pool.

This stylish rectangular swimming pool has entry steps perfectly positioned at both ends of the pool with a full length bench seat to suit a variety of purposes, without compromising space for swimming.

The simple and elegant design features very square corners that epitomize modern design and lend themselves to suit a variety of landscaping options to reflect your own style.

By having the full length bench and steps on one side of the pool the design allows the deepest part of the pool to be well away from any house foundations. This can often allow the pool to be situated closer to the home which is a great benefit where space for a pool is limited.

The latest in the Leisure Pools range offers structural functionality, swim sensibility and timeless design to suit your design needs now and in the future.

| LENGTH | WIDTH  | SHALLOW END DEPTH | DEEP END DEPTH |
|--------|--------|-------------------|----------------|
| 29' 7" | 12' 6" |                   | 5' 10"         |
| 26' 3" | 12' 6" |                   | 5' 8"          |
| 23'    | 12' 6" |                   | 5' 6"          |