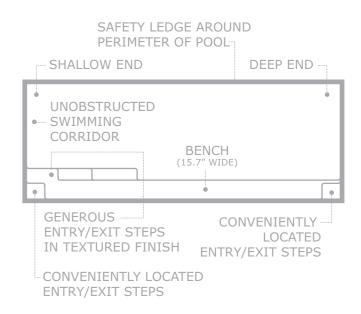

## The Grande

The Grande is the flagship of the Leisure Pools range. At almost 40' in length, 16' in width and a deep end of 6' 6", this is a swimming pool of seriously generous proportions.

Is swimming your ideal exercise? If it is then this is just the pool for you with its wide unobstructed swimming corridor perfect for swimming laps. This pool also features a wide bench seat that runs the entire length of the pool in case sitting around and relaxing is more your speed.

Entry to and exit from the pool is by way of a broad well positioned set of steps that go right to the pool floor. Here is the perfect pool for games and pool parties, without doubt the Grande can be best described as user friendly.