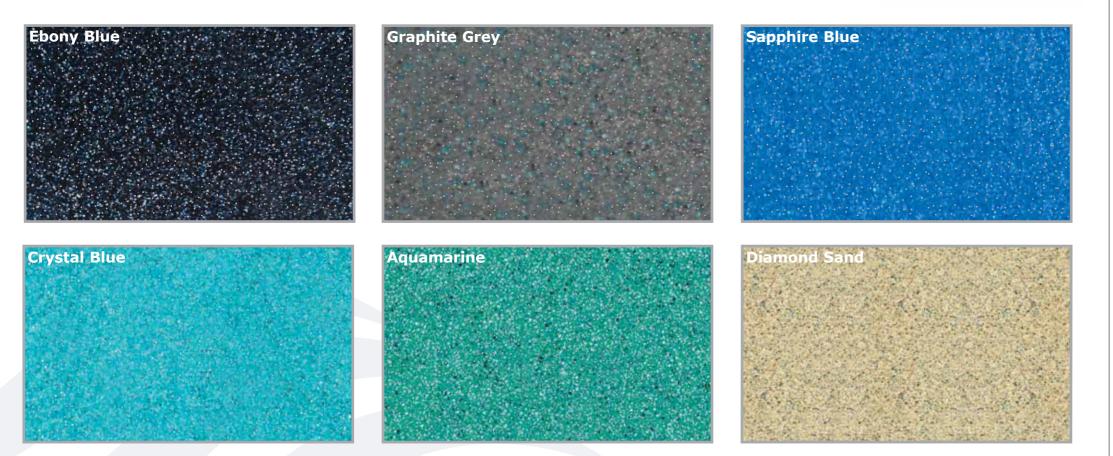

## Leisure Pools SM ART Color Range

If you're looking for something a little bit special - then this is the color range for you!

These colors are given an added brilliance by having an inbuilt sparkle and shimmer effect. In different lights your pool will look like it has millions of diamonds scattered over the pool surface.

Why do we call it SMART? Well this color range also features Nuplex Composite's AQUAGUARD<sup>®</sup>ECO PLUS Gelcoat which exhibits strong antimicrobial behavior to inhibit the growth of bacteria at the gelcoat surface. This dramatically reduces the chance of algae growing in your pool.

So, the SMART Color Range not only looks good but is also good for you.

nuplex

\*Colors are examples only and may vary from the finished product