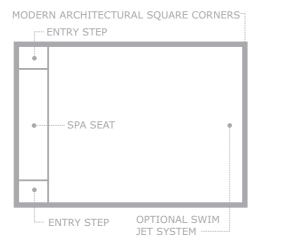

#### The Palladium Plunge

In many areas, these days, the available space for a swimming pool is becoming limited. Smaller building blocks and larger homes are squeezing the space for a pool.

Even so, many homeowners still desire the pleasures offered by their own swimming pool. This trend towards smaller and smaller swimming pools had led to the development of the plunge pool. The plunge pool, more than any other style of swimming pool is becoming increasingly popular.

Plunge pools don't just serve as a place to cool off and relax as many homeowners now see them as a landscaping statement.

The Palladium Plunge is the ideal pool for the smaller area. It makes a great centrepiece for a courtyard scene. Add a water feature to a Palladium Plunge pool and place it so that it can be readily seen from your home and you not only have a convenient swimming pool but also a stunning visual effect.

The smaller courtyard style plunge pools are also much less expensive to heat if you are thinking of extending your swimming season.

#### MODERN ARCHITECTURAL SQUARE CORNERS "

| LENGTH | WIDTH | SHALLOW END DEPTH | DEEP END DEPTH |
|--------|-------|-------------------|----------------|
| 20'    | 8'    | 5'                |                |
| 16'    | 8'    | 5'                |                |