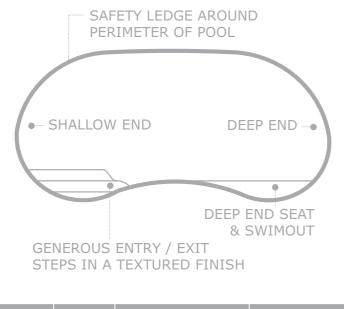

# SAFETY LEDGE AROUND PERIMETER OF POOL SHALLOW END DEEP END OFTIONAL SWIM SPA NOOK & DEEP PTIONAL SWIM SPA NOOK & DEEP END SWIMOUT - 4 SPA JETS OPTIONAL