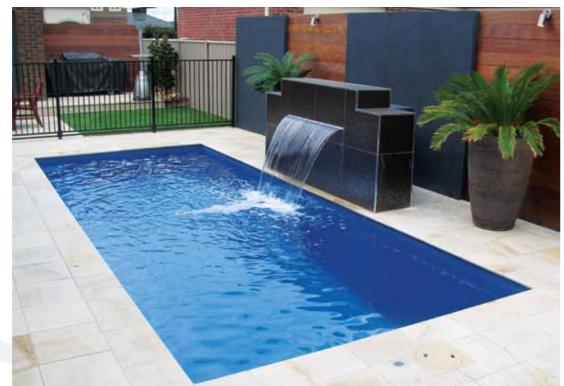

## The Harmony

In harmony with your home, in harmony with your landscape, in harmony with your lifestyle, Leisure Pools Harmony range of swimming pools seem to fit perfectly into any situation.

Leisure Pools have identified a demand from our customers for modern clean lined architecture in swimming pool design. As a result, Leisure Pools have developed the Harmony range of swimming pools.

The Harmony is a rectangular swimming pool with square corners that provides you with a modern and elegant design. There is a bench running the length of the pool with entry and exit points in the shallow and deep ends.

The Harmony is also a deep pool that ensures even the tallest people get a decent swim. The Harmony is 9' 7" in width enabling it to fit into home blocks where the width or depth of the block is limited.