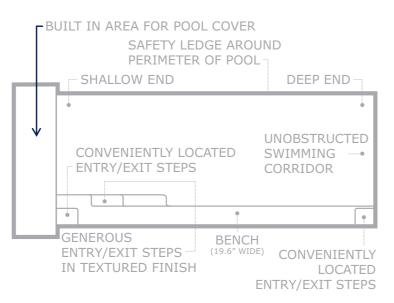

The Elegance has a large unobstructed center swimming corridor which is perfect for swimming laps. The central step location also incorporates a generous seating area where optional spa jets can be installed to create a relaxing spa nook.

There are no unnecessary steps or benches inside the body of the pool which cut down on swimming area.

The pool has generous depths at both deep and shallow ends and comes in multiple sizes to suit almost any size location.