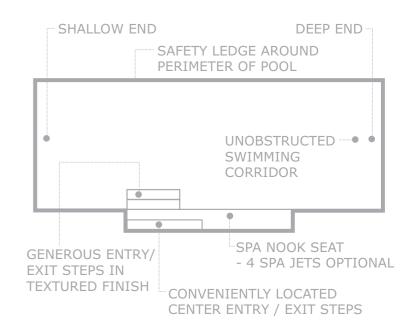

## The **Elegance**

Since its introduction the Leisure Pools 'Elegance' design has changed people's perception of what a fibreglass pool can look like.

This bold and innovative design with its ultra modern square corners and clean crisp lines has rapidly become one of the most popular pool designs in the world.

When Leisure Pools first commenced design work on The Elegance, the emphasis was to not only create a new and visually stunning looking pool, but also one that maximized the space inside the pool where you swim.

The Elegance has a large unobstructed center swimming corridor which is perfect for swimming laps. The central step location also incorporates a generous seating area where optional spa jets can be installed to create a relaxing spa nook.

There are no unnecessary steps or benches inside the body of the pool which cut down on swimming area.

The pool has generous depths at both deep and shallow ends and comes in multiple sizes to suit almost any size location.