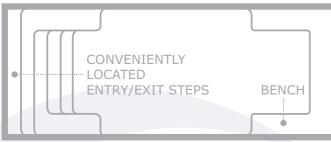

Leisure Pools through its Composite Armour<sup>™</sup> Step Technology<sup>™</sup> has been able to reduce step and bench deflection providing a "solid" foundation for entry and exit steps compared with normally constructed fiberglass pools.

The Composite Armour<sup>™</sup> Step Technology<sup>™</sup> provides the customer with a feeling of a solid foundation whilst still maintaining the many benefits of structural flexibility in the design of the swimming pool shell.

#### Composite Armour<sup>™</sup> Step Technoloav<sup>™</sup>

Leisure Pools believes that when you step into a swimming pool or sit on a bench in a swimming pool it needs to feel solid. Although traditional fiberglass pools provide the feature of flexibility they also have the weakness of not feeling solid under foot as the pool shell is designed to flex.