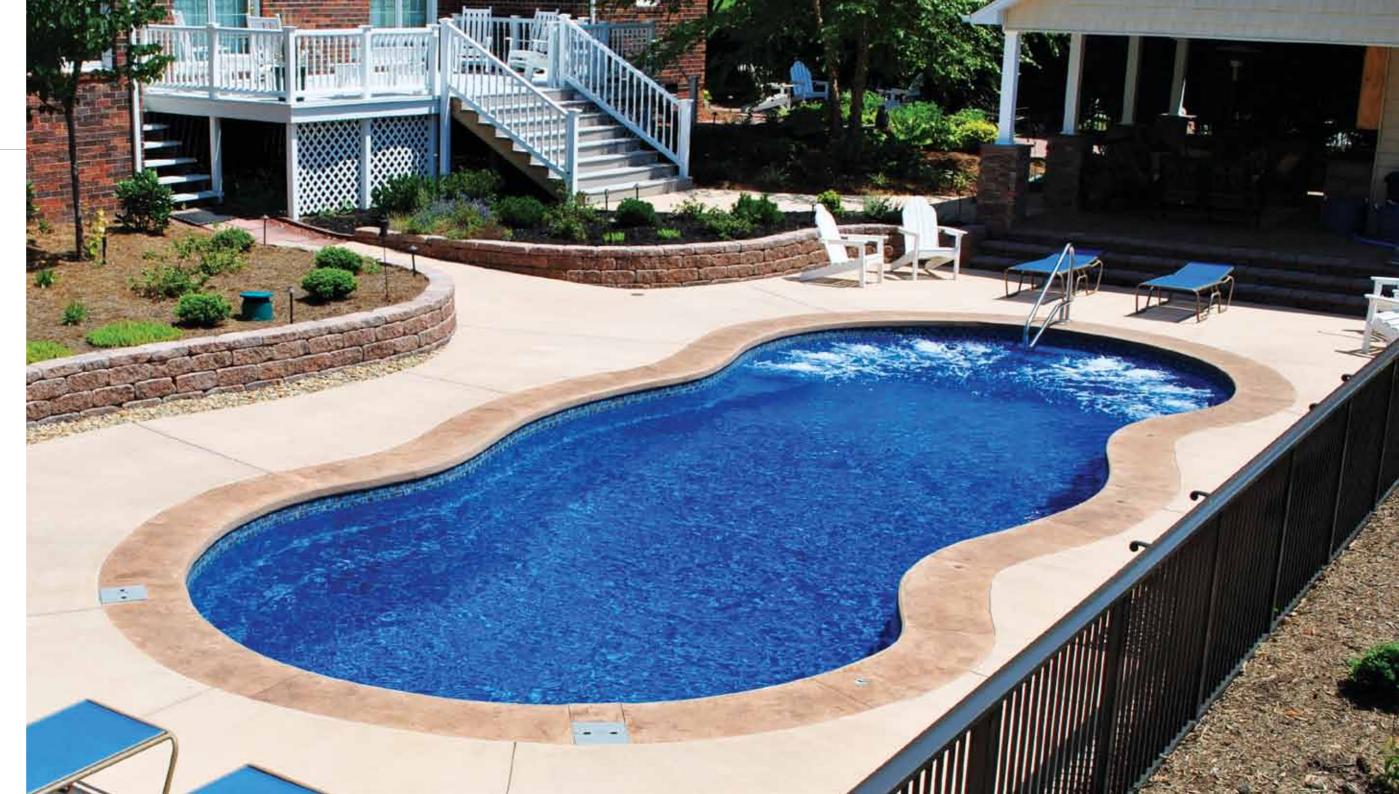

## The **Riviera**

Suitability and adaptability are the words that are most often used to describe our Riviera pool. This is a swimming pool design that seems to blend perfectly with any home style and any home site. Its beautiful flowing lines and freeform design are a delight to landscape.

You can choose a tropical setting or combine the pool with rock landscaping and waterfalls, or use feature timber or even more formal paved areas. It doesn't seem to matter as the Riviera always seems to be the perfect centrepiece for any landscape design.

The Riviera's good looks are not its only feature as this pool is truly a great pool for the family. The large wrap around bench at the shallow end is a great feature. Not only is it a play area for the kids but it's just perfect for adult seating as well. The wide steps give access to the bench area and also to the floor of the pool. The main body of water is generous in size and ideal for playing games and swimming.

The Riviera is one of our most popular pools because it combines landscaping versatility with a functionality that will suit any family.

| LENGTH | WIDTH  | SHALLOW END DEPTH | DEEP END DEPTH |
|--------|--------|-------------------|----------------|
| 34'    | 14' 3" |                   | 5' 11"         |
| 30' 2" | 14' 3" |                   | 5' 7"          |