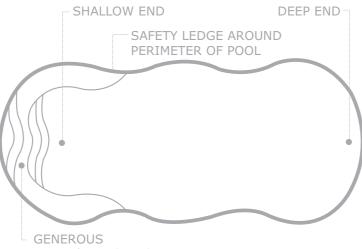

SWIMMING IN QUALITY AND STYLE

**G** a truly global swimming pool company

Extensive market research and computer aided design development has happy to entertain socially. An invigorating place to start your days and a allowed Leisure Pools to create designs that lead the industry. Whether welcome option on hot summer nights. The possibilities are endless, and all of your home is contemporary or traditional, whether your pool site is them exciting and enjoyable. large or small, there's a Leisure Pools style and size to suit your needs (and budget) perfectly. Every Leisure Pools design features a cleverly-Especially when Leisure Pools now offer you a comprehensive fully-integrated engineered ultra-narrow coping, for a maximum surface to site pool package of technologically advanced manufacturing, fast hassle-free installation, ratio. Leisure Pools offers a range of designs with a special ledge around and a range of pool designs and sizes guaranteed to enhance not only your the inside perimeter of the pool, to provide added safety for children and family lifestyle but also the beauty and value of your home. non-swimmers.

# SAFETY LEDGE AROUND PERIMETER OF POOL SHALLOW END DEEP END OFTIONAL SWIM SPA NOOK & DEEP PTIONAL SWIM SPA NOOK & DEEP END SWIMOUT - 4 SPA JETS OPTIONAL