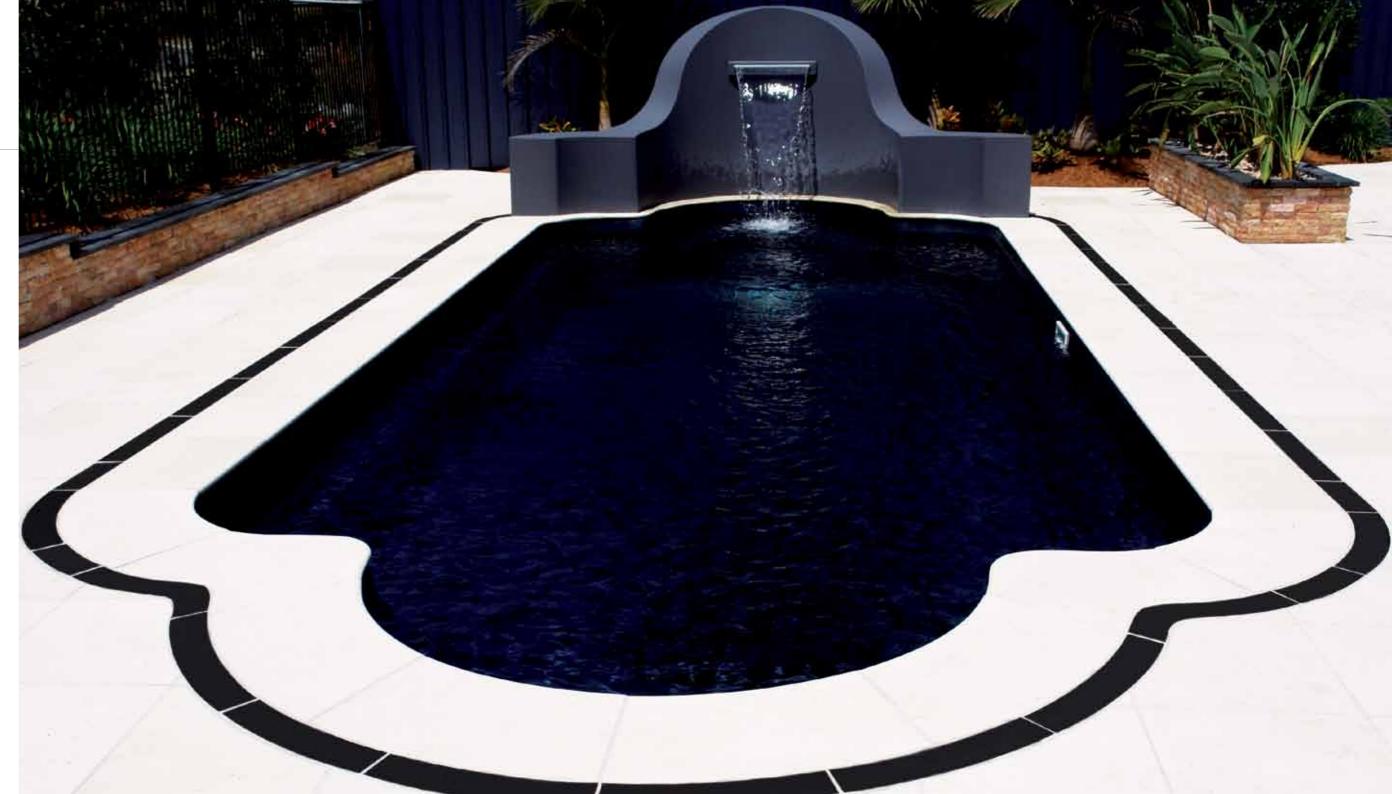

## The **Elegance**

Since its introduction the Leisure Pools 'Elegance' design has changed people's perception of what a fibreglass pool can look like.

This bold and innovative design with its ultra modern square corners and clean crisp lines has rapidly become one of the most popular pool designs in the world.

When Leisure Pools first commenced design work on The Elegance, the emphasis was to not only create a new and visually stunning looking pool, but also one that maximized the space inside the pool where you swim.

The Elegance has a large unobstructed center swimming corridor which is perfect for swimming laps. The central step location also incorporates a generous seating area where optional spa jets can be installed to create a relaxing spa nook.

There are no unnecessary steps or benches inside the body of the pool which cut down on swimming area.

The pool has generous depths at both deep and shallow ends and comes in multiple sizes to suit almost any size location.