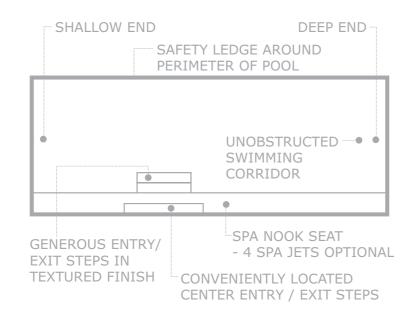

## The **Elegance**

Since its introduction the Leisure Pools 'Elegance' design has changed people's perception of what a fibreglass pool can look like.

This bold and innovative design with its ultra modern square corners and clean crisp lines has rapidly become one of the most popular pool designs in the world.

When Leisure Pools first commenced design work on The Elegance, the emphasis was to not only create a new and visually stunning looking pool, but also one that maximized the space inside the pool where you swim.

The Elegance has a large unobstructed center swimming corridor which is perfect for swimming laps. The central step location also incorporates a generous seating area where optional spa jets can be installed to create a relaxing spa nook.

There are no unnecessary steps or benches inside the body of the pool which cut down on swimming area.

The pool has generous depths at both deep and shallow ends and comes in multiple sizes to suit almost any size location.