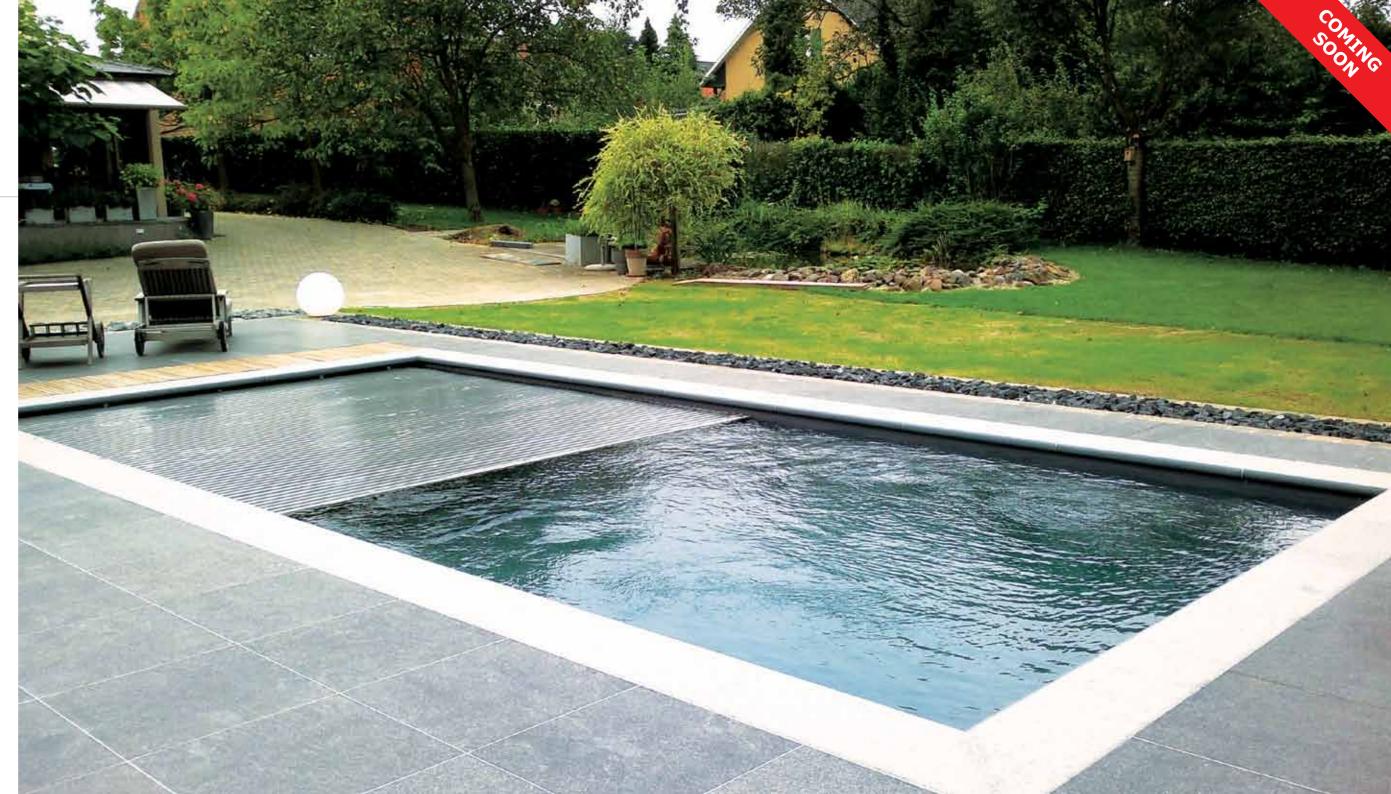

#### The Reflection with Auto Cover

Leisure Pools have taken the new Reflection into the next generation by adding a built-in housing for an automated pool cover.

The benefits of having a retractable cover will not only improve your heating options but will keep your pool free from leaves and debris, whilst having the ability to be automatically retracted out of site.

Perfect for a variety of climates and surrounds, this design not only offers a tidy environment to store the cover, but also creates efficient use of space by having it built into the pool.

With The Reflection with Auto Cover you really can have the best of both worlds! A functional, stylish and elegantly designed swimming pool with the option to cover your pool in an efficient and easy way.