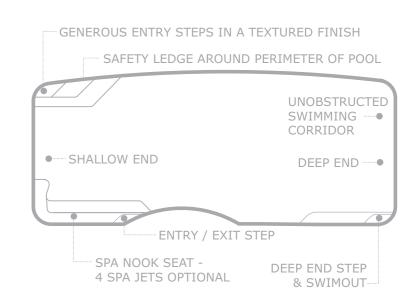

The Moroccan is generous in size and stylish in looks and will give your family the lifestyle you have always desired. Through clever design all steps, benches and seating have been kept clear of the center corridor to provide unobstructed end to end swimming.

Instead of just one entry point The Moroccan has three; one at the shallow end, one on the opposite side at the deep end and a third in the center of the pool. This allows for versatility in placement of your pool in relation to your house or outside entertainment area with a convenient entry/exit point always nearby.

The Moroccan has excellent seating areas in the pool with a swim out bench and step at the deep end and a more generous corner seating area at the shallow end. Optional spa jets and seat aeration can be installed, making this a great area to sit back and relax.

The Moroccan is a spacious pool with room for the whole family and comes in multiple sizes. Whether playing games, swimming laps or just relaxing and cooling off, the Moroccan will suit all your needs.